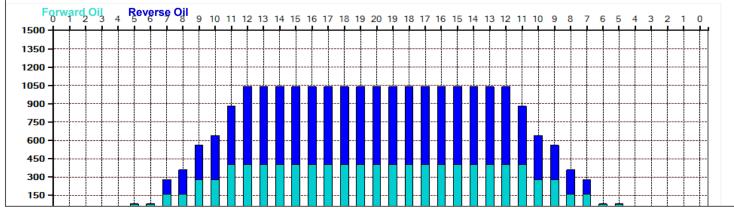

| Item             | 3L-7L:18L-18R              | 8L-12L:18L-18R      | 13L-17L:18L-18R     | 18L-18R:17R-13R                                    | 18L-18R:12R-8R             | 18L-18R:7R-3R        |
|------------------|----------------------------|---------------------|---------------------|----------------------------------------------------|----------------------------|----------------------|
| Description      | Outside Track:Middle       | Middle Track:Middle | Inside Track:Middle | MIddle: Inside Track                               | Middle:Middle Track        | Middle:Outside Track |
| Track Zone Ratio | 11.82                      | 1.49                | 1                   | 1                                                  | 1.49                       | 11.82                |
| Forward O        | il Reverse Oil 9           | 10 11 12 13 14 15 1 | 6 17 18 19 20 19 18 | 17 16 15 14 13 12                                  | 11 10 9 8 7 6 5            | 4 3 2 1 0            |
| 1500             | <del>, , , , , , , ,</del> | <del></del>         | <del></del>         | <del>-, , , , , , , , , , , , , , , , , , , </del> | <del>, , , , , , , ,</del> | <del></del>          |