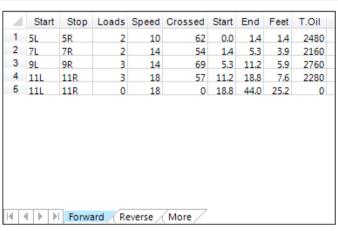

|   | Start | Stop | Loads  | Speed | Crossed | Start | End  | Feet  | T.Oil |  |
|---|-------|------|--------|-------|---------|-------|------|-------|-------|--|
| 1 | 2L    | 2R   | 0      | 30    | 0       | 44.0  | 39.0 | -5.0  | 0     |  |
| 2 | 12L   | 12R  | 4      | 18    | 68      | 39.0  | 28.8 | -10.2 | 2720  |  |
| 3 | 11L   | 11R  | 3      | 18    | 57      | 28.8  | 21.2 | -7.6  | 2280  |  |
| 4 | 10L   | 10R  | 2      | 14    | 42      | 21.2  | 17.3 | -3.9  | 1680  |  |
| 5 | 9L    | 9R   | 2      | 14    | 46      | 17.3  | 13.4 | -3.9  | 1840  |  |
| 6 | 8L    | 8R   | 2      | 10    | 50      | 13.4  | 10.6 | -2.8  | 2000  |  |
| 7 | 7L    | 7R   | 3      | 10    | 81      | 10.6  | 6.4  | -4.2  | 3240  |  |
| 8 | 7L    | 7R   | 0      | 10    | 0       | 6.4   | 0.0  | -6.4  | 0     |  |
|   |       |      | ard Re |       |         |       |      |       |       |  |