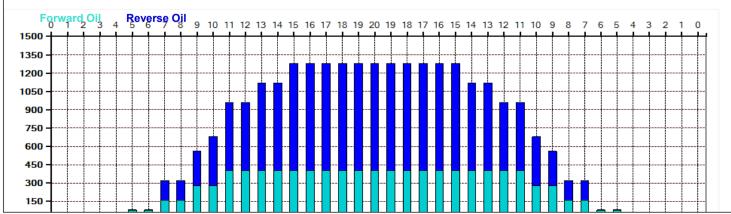

## 2020.1.25~2.14 リーグ

55

45

35

25

15

5

Oil Pattern Distance: 47 Feet Reverse Brush Drop: 47 Feet Oil Per Board: 40 uL 9.68 mL **Forward Oil Total: Reverse Oil Total:** 16.8 mL **Volume Oil Total:** 26.48 mL Forward Boards Crossed: 242 Boards Reverse Boards Crossed: 420 Boards **Total Boards Crossed:** 662 Boards