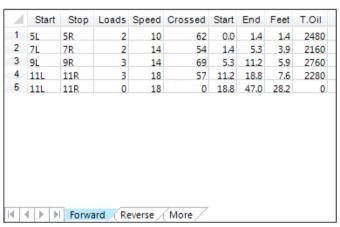

| 4 | Start | Stop | Loads | Speed | Crossed | Start | End  | Feet | T.Oil |
|---|-------|------|-------|-------|---------|-------|------|------|-------|
| 1 | 2L    | 2R   | 0     | 30    | 0       | 47.0  | 42.0 | -5.0 | 0     |
| 2 | 15L   | 15R  | 4     | 14    | 44      | 42.0  | 34.1 | -7.9 | 1760  |
| 3 | 13L   | 13R  | 4     | 14    | 60      | 34.1  | 26.2 | -7.9 | 2400  |
| 4 | 11L   | 11R  | 4     | 10    | 76      | 26.2  | 20.6 | -5.6 | 3040  |
| 5 | 10L   | 10R  | 3     | 10    | 63      | 20.6  | 16.4 | -4.2 | 2520  |
| 6 | 9L    | 9R   | 3     | 10    | 69      | 16.4  | 12.2 | -4.2 | 2760  |
| 7 | 7L    | 7R   | 4     | 10    | 108     | 12.2  | 6.6  | -5.6 | 4320  |
| 8 | 7L    | 7R   | 0     | 10    | 0       | 6.6   | 0.0  | -6.6 | 0     |
|   |       |      |       |       |         |       |      |      |       |