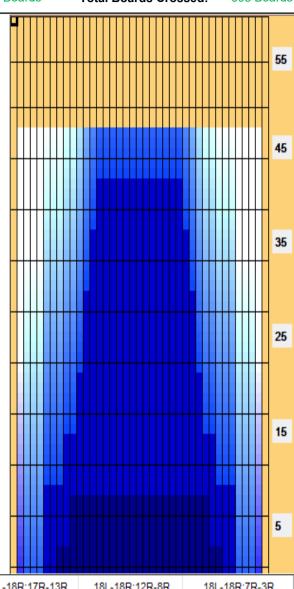

## 2020.2.15~3.8 トーナメント

Oil Pattern Distance: 48 Feet Reverse Brush Drop: 48 Feet Oil Per Board: 40 uL 7.4 mL 16.92 mL 24.32 mL **Forward Oil Total: Reverse Oil Total: Volume Oil Total:** Forward Boards Crossed: 185 Boards Reverse Boards Crossed: 423 Boards **Total Boards Crossed:** 608 Boards

| Item             | 3L-7L:18L-18R        | 8L-12L:18L-18R      | 13L-17L:18L-18R     | 18L-18R:17R-13R      | 18L-18R:12R-8R      | 18L-18R:7R-3R        |
|------------------|----------------------|---------------------|---------------------|----------------------|---------------------|----------------------|
| Description      | Outside Track:Middle | Middle Track:Middle | Inside Track:Middle | MIddle: Inside Track | Middle:Middle Track | Middle:Outside Track |
| Track Zone Ratio | 8.24                 | 1.77                | 1.01                | 1.01                 | 1.77                | 8.24                 |
| Forward O        | il Reverse Oil       |                     |                     |                      |                     |                      |