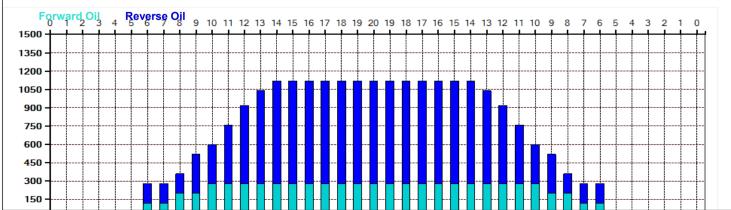

## 2020.2.15~3.8 トーナメント

Oil Pattern Distance: 48 Feet Reverse Brush Drop: 48 Feet Oil Per Board: 40 uL 7.4 mL 16.92 mL 24.32 mL **Forward Oil Total: Reverse Oil Total: Volume Oil Total:** Forward Boards Crossed: 185 Boards Reverse Boards Crossed: 423 Boards **Total Boards Crossed:** 608 Boards

|   | Start | Stop | Loads | Speed | Crossed | Start | End  | Feet | T.Oil |
|---|-------|------|-------|-------|---------|-------|------|------|-------|
| 1 | 2L    | 2R   | 0     | 30    | 0       | 48.0  | 43.0 | -5.0 | 0     |
| 2 | 14L   | 14R  | 2     | 18    | 26      | 43.0  | 37.9 | -5.1 | 1040  |
| 3 | 13L   | 13R  | 3     | 14    | 45      | 37.9  | 32.0 | -5.9 | 1800  |
| 4 | 12L   | 12R  | 4     | 14    | 68      | 32.0  | 24.1 | -7.9 | 2720  |
| 5 | 11L   | 11R  | 4     | 10    | 76      | 24.1  | 18.5 | -5.6 | 3040  |
| 6 | 9L    | 9R   | 4     | 10    | 92      | 18.5  | 12.9 | -5.6 | 3680  |
| 7 | 6L    | 6R   | 4     | 10    | 116     | 12.9  | 7.3  | -5.6 | 4640  |
| 8 | 2L    | 2R   | 0     | 10    | 0       | 7.3   | 0.0  | -7.3 | 0     |
|   |       |      |       |       |         |       |      |      |       |