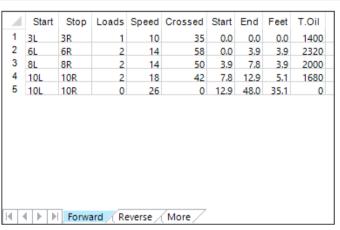

|   | Start | Stop | Loads | Speed | Crossed | Start | End  | Feet | T.Oil |
|---|-------|------|-------|-------|---------|-------|------|------|-------|
| 1 | 2L    | 2R   | 0     | 30    | 0       | 48.0  | 43.0 | -5.0 | 0     |
| 2 | 14L   | 14R  | 2     | 18    | 26      | 43.0  | 37.9 | -5.1 | 1040  |
| 3 | 13L   | 13R  | 3     | 14    | 45      | 37.9  | 32.0 | -5.9 | 1800  |
| 4 | 12L   | 12R  | 4     | 14    | 68      | 32.0  | 24.1 | -7.9 | 2720  |
| 5 | 11L   | 11R  | 4     | 10    | 76      | 24.1  | 18.5 | -5.6 | 3040  |
| 6 | 9L    | 9R   | 4     | 10    | 92      | 18.5  | 12.9 | -5.6 | 3680  |
| 7 | 6L    | 6R   | 4     | 10    | 116     | 12.9  | 7.3  | -5.6 | 4640  |
| 8 | 2L    | 2R   | 0     | 10    | 0       | 7.3   | 0.0  | -7.3 | 0     |
|   |       |      |       |       |         |       |      |      |       |