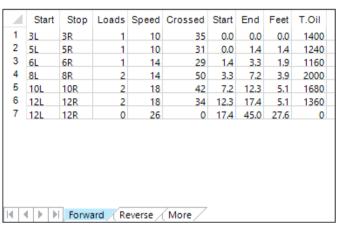

## 2020.2.15~3.8 リーグ

Oil Pattern Distance: 45 Feet Reverse Brush Drop: 45 Feet Oil Per Board: 40 uL 8.84 mL **Forward Oil Total: Reverse Oil Total:** 15.84 mL **Volume Oil Total:** 24.68 mL Forward Boards Crossed: 221 Boards Reverse Boards Crossed: 396 Boards **Total Boards Crossed:** 617 Boards