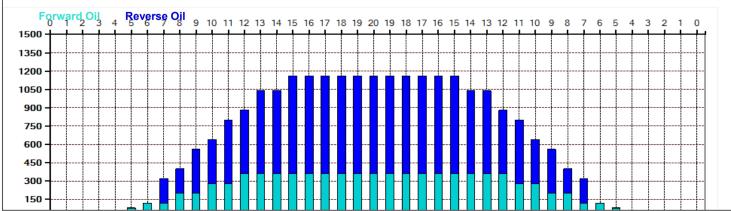

## 2020.2.15~3.8 リーグ

Oil Pattern Distance: 45 Feet Reverse Brush Drop: 45 Feet Oil Per Board: 40 uL 8.84 mL **Forward Oil Total: Reverse Oil Total:** 15.84 mL **Volume Oil Total:** 24.68 mL Forward Boards Crossed: 221 Boards Reverse Boards Crossed: 396 Boards **Total Boards Crossed:** 617 Boards