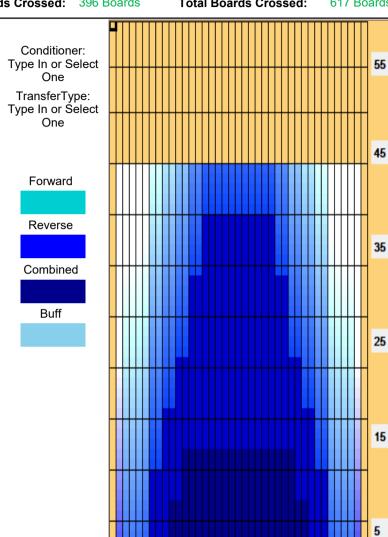

## 2020.2.15~3.8 リーグ

Oil Pattern Distance: 45 Feet Reverse Brush Drop: 45 Feet Oil Per Board: 40 uL 8.84 mL **Forward Oil Total: Reverse Oil Total:** 15.84 mL **Volume Oil Total:** 24.68 mL Forward Boards Crossed: 221 Boards Reverse Boards Crossed: 396 Boards **Total Boards Crossed:** 617 Boards