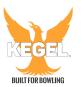

## 20.7.25~8.14 トーナメント

Oil Pattern Distance: 48 Feet Reverse Brush Drop: 48 Feet Oil Per Board: 40 uL **Forward Oil Total:** 10.68 mL **Reverse Oil Total:** 8.88 mL **Volume Oil Total:** 19.56 mL Forward Boards Crossed: 267 Boards Reverse Boards Crossed: 222 Boards **Total Boards Crossed:** 489 Boards