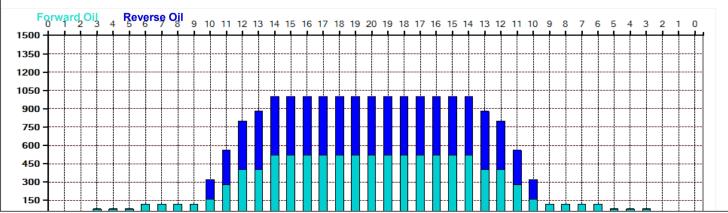

## 20.7.25~8.14 トーナメント

Oil Pattern Distance: 48 Feet Reverse Brush Drop: 48 Feet Oil Per Board: 40 uL **Forward Oil Total:** 10.68 mL **Reverse Oil Total:** 8.88 mL **Volume Oil Total:** 19.56 mL Forward Boards Crossed: 267 Boards Reverse Boards Crossed: 222 Boards **Total Boards Crossed:** 489 Boards