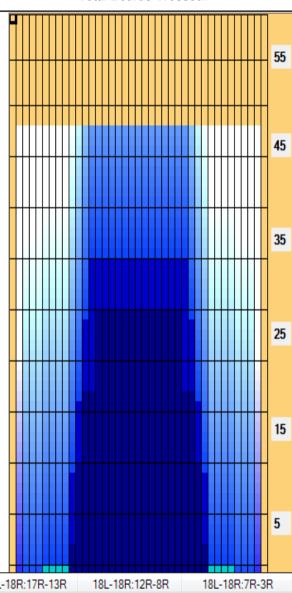

| Item             | 3L-7L:18L-18R        | 8L-12L:18L-18R      | 13L-17L:18L-18R     | 18L-18R:17R-13R      | 18L-18R:12R-8R      | 18L-18R:7R-3R        |
|------------------|----------------------|---------------------|---------------------|----------------------|---------------------|----------------------|
| Description      | Outside Track:Middle | Middle Track:Middle | Inside Track:Middle | MIddle: Inside Track | Middle:Middle Track | Middle:Outside Track |
| Track Zone Ratio | 10.42                | 2.6                 | 1.02                | 1.02                 | 2.6                 | 10.42                |
|                  |                      |                     |                     |                      |                     |                      |