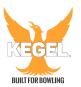

## 20.11.28~12.18 トーナメント

Oil Pattern Distance: 50 Feet Reverse Brush Drop: 50 Feet Oil Per Board: 40 uL 12.08 mL **Forward Oil Total:** 10.32 mL **Reverse Oil Total: Volume Oil Total:** 22.4 mL Forward Boards Crossed: 258 Boards Reverse Boards Crossed: 302 Boards **Total Boards Crossed:** 560 Boards