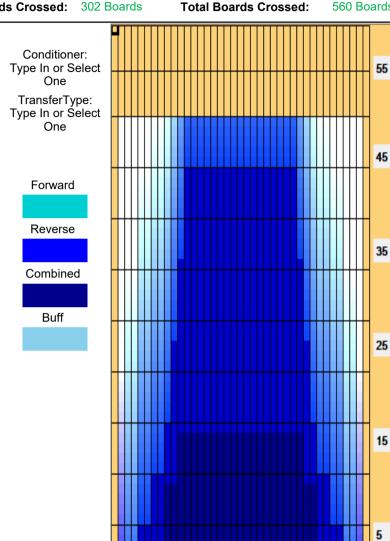

## 20.11.28~12.18 トーナメント

Oil Pattern Distance: 50 Feet Reverse Brush Drop: 50 Feet Oil Per Board: 40 uL 12.08 mL **Forward Oil Total:** 10.32 mL **Reverse Oil Total: Volume Oil Total:** 22.4 mL Forward Boards Crossed: 258 Boards Reverse Boards Crossed: 302 Boards **Total Boards Crossed:** 560 Boards