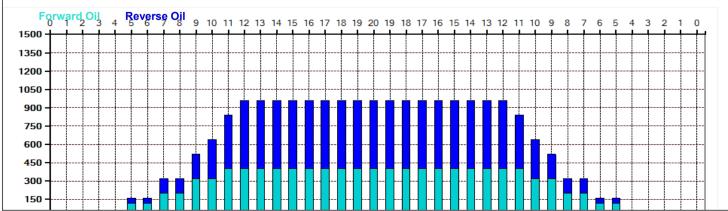

## 20.11.28~12.18 トーナメント

Oil Pattern Distance: 50 Feet Reverse Brush Drop: 50 Feet Oil Per Board: 40 uL 12.08 mL **Forward Oil Total:** 10.32 mL **Reverse Oil Total: Volume Oil Total:** 22.4 mL Forward Boards Crossed: 258 Boards Reverse Boards Crossed: 302 Boards **Total Boards Crossed:** 560 Boards