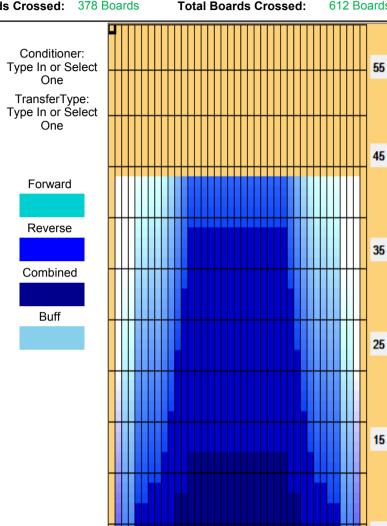

## 20.11.7~トーナメント

5

Oil Pattern Distance: 44 Feet Reverse Brush Drop: 44 Feet Oil Per Board: 40 uL 9.36 mL 15.12 mL 24.48 mL **Forward Oil Total: Reverse Oil Total: Volume Oil Total:** Forward Boards Crossed: 234 Boards Reverse Boards Crossed: 378 Boards 612 Boards **Total Boards Crossed:** 