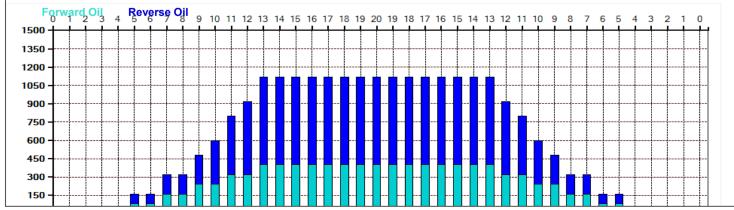

| Item             | 3L-7L:18L-18R            | 8L-12L:18L-18R                                     | 13L-17L:18L-18R     | 18L-18R:17R-13R                                    | 18L-18R:12R-8R           | 18L-18R:7R-3R        |
|------------------|--------------------------|----------------------------------------------------|---------------------|----------------------------------------------------|--------------------------|----------------------|
| Description      | Outside Track:Middle     | Middle Track:Middle                                | Inside Track:Middle | MIddle: Inside Track                               | Middle:Middle Track      | Middle:Outside Track |
| Track Zone Ratio | 7.78                     | 1.79                                               | 1                   | 1                                                  | 1.79                     | 7.78                 |
| Forward O        | il Reverse Oil 9         | 10 11 12 13 14 15 1                                | 6 17 18 19 20 19 18 | 17 16 15 14 13 12                                  | 11 10 9 8 7 6 5          | 4 3 2 1 0            |
| 1500 + + +       | <del>, , , , , , ,</del> | <del>-, , , , , , , , , , , , , , , , , , , </del> | <del></del>         | <del>-, , , , , , , , , , , , , , , , , , , </del> | <del>, , , , , , ,</del> | <del></del>          |