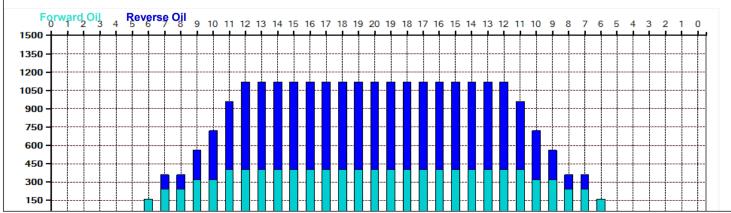

## 20.12.19~21.1.8 トーナメント

Oil Pattern Distance: 42 Feet Reverse Brush Drop: 42 Feet Oil Per Board: 40 uL 10.32 mL 15.12 mL 25.44 mL **Forward Oil Total: Reverse Oil Total: Volume Oil Total:** Forward Boards Crossed: 258 Boards Reverse Boards Crossed: 378 Boards 636 Boards **Total Boards Crossed:** 

|   | Start | Stop | Loads | Speed | Crossed | Start | End  | Feet | T.Oil |  |  |
|---|-------|------|-------|-------|---------|-------|------|------|-------|--|--|
| 1 | 4L    | 4R   | 1     | 10    | 33      | 0.0   | 0.0  | 0.0  | 1320  |  |  |
| 2 | 6L    | 6R   | 3     | 14    | 87      | 0.0   | 5.9  | 5.9  | 3480  |  |  |
| 3 | 7L    | 7R   | 2     | 14    | 54      | 5.9   | 9.8  | 3.9  | 2160  |  |  |
| 4 | 9L    | 9R   | 2     | 14    | 46      | 9.8   | 13.7 | 3.9  | 1840  |  |  |
| 5 | 11L   | 11R  | 2     | 14    | 38      | 13.7  | 17.6 | 3.9  | 1520  |  |  |
| 6 | 11L   | 11R  | 0     | 26    | 0       | 17.6  | 42.0 | 24.4 | 0     |  |  |
|   |       |      |       |       |         |       |      |      |       |  |  |
|   |       |      |       |       |         |       |      |      |       |  |  |

|   | Start | Stop | Loads | Speed | Crossed | Start | End  | Feet | T.Oil |
|---|-------|------|-------|-------|---------|-------|------|------|-------|
| 1 | 2L    | 2R   | 0     | 30    | 0       | 42.0  | 37.0 | -5.0 | 0     |
| 2 | 12L   | 12R  | 4     | 14    | 68      | 37.0  | 29.1 | -7.9 | 2720  |
| 3 | 11L   | 11R  | 4     | 14    | 76      | 29.1  | 21.2 | -7.9 | 3040  |
| 4 | 10L   | 10R  | 4     | 10    | 84      | 21.2  | 15.6 | -5.6 | 3360  |
| 5 | 9L    | 9R   | 3     | 10    | 69      | 15.6  | 11.4 | -4.2 | 2760  |
| 6 | 7L    | 7R   | 3     | 10    | 81      | 11.4  | 7.2  | -4.2 | 3240  |
| 7 | 7L    | 7R   | 0     | 10    | 0       | 7.2   | 0.0  | -7.2 | 0     |
|   |       |      |       |       |         |       |      |      |       |
|   |       |      |       |       |         |       |      |      |       |