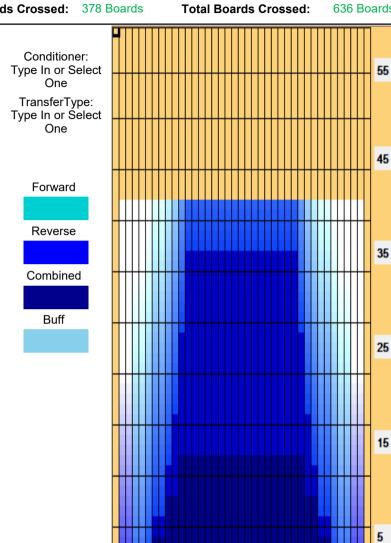

## 20.12.19~21.1.8 トーナメント

Oil Pattern Distance: 42 Feet Reverse Brush Drop: 42 Feet Oil Per Board: 40 uL 10.32 mL 15.12 mL 25.44 mL **Forward Oil Total: Reverse Oil Total: Volume Oil Total:** Forward Boards Crossed: 258 Boards Reverse Boards Crossed: 378 Boards 636 Boards **Total Boards Crossed:** 

|   | Start | Stop | Loads | Speed | Crossed | Start | End  | Feet | T.Oil |  |  |
|---|-------|------|-------|-------|---------|-------|------|------|-------|--|--|
| 1 | 4L    | 4R   | 1     | 10    | 33      | 0.0   | 0.0  | 0.0  | 1320  |  |  |
| 2 | 6L    | 6R   | 3     | 14    | 87      | 0.0   | 5.9  | 5.9  | 3480  |  |  |
| 3 | 7L    | 7R   | 2     | 14    | 54      | 5.9   | 9.8  | 3.9  | 2160  |  |  |
| 4 | 9L    | 9R   | 2     | 14    | 46      | 9.8   | 13.7 | 3.9  | 1840  |  |  |
| 5 | 11L   | 11R  | 2     | 14    | 38      | 13.7  | 17.6 | 3.9  | 1520  |  |  |
| 6 | 11L   | 11R  | 0     | 26    | 0       | 17.6  | 42.0 | 24.4 | 0     |  |  |
|   |       |      |       |       |         |       |      |      |       |  |  |
|   |       |      |       |       |         |       |      |      |       |  |  |

|   | Start | Stop | Loads | Speed | Crossed | Start | End  | Feet | T.Oil |
|---|-------|------|-------|-------|---------|-------|------|------|-------|
| 1 | 2L    | 2R   | 0     | 30    | 0       | 42.0  | 37.0 | -5.0 | 0     |
| 2 | 12L   | 12R  | 4     | 14    | 68      | 37.0  | 29.1 | -7.9 | 2720  |
| 3 | 11L   | 11R  | 4     | 14    | 76      | 29.1  | 21.2 | -7.9 | 3040  |
| 4 | 10L   | 10R  | 4     | 10    | 84      | 21.2  | 15.6 | -5.6 | 3360  |
| 5 | 9L    | 9R   | 3     | 10    | 69      | 15.6  | 11.4 | -4.2 | 2760  |
| 6 | 7L    | 7R   | 3     | 10    | 81      | 11.4  | 7.2  | -4.2 | 3240  |
| 7 | 7L    | 7R   | 0     | 10    | 0       | 7.2   | 0.0  | -7.2 | 0     |
|   |       |      |       |       |         |       |      |      |       |
|   |       |      |       |       |         |       |      |      |       |