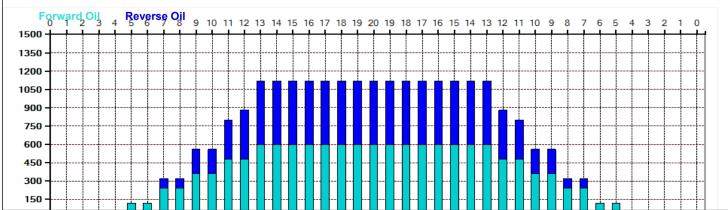

## 21.1.30~2.19 リーグ

Oil Pattern Distance: 45 Feet Reverse Brush Drop: 45 Feet Oil Per Board: 40 uL 13.96 mL 10.36 mL 24.32 mL **Forward Oil Total: Reverse Oil Total: Volume Oil Total:** Forward Boards Crossed: 349 Boards Reverse Boards Crossed: 259 Boards 608 Boards **Total Boards Crossed:** 

| 1 3L 3R 1 14 35 0.0 0.0 0.0 1400   2 5L 5R 2 14 62 0.0 3.9 3.9 2480   3 7L 7R 3 14 81 3.9 9.8 5.9 3240   4 9L 9R 3 18 69 9.8 17.4 7.6 2760   5 11L 11R 3 18 57 17.4 25.0 7.6 2280   6 13L 13R 3 18 45 25.0 32.6 7.6 1800   7 13L 13R 0 26 0 32.6 45.0 12.4 0 | Start Stop Loads Speed Crossed Start End Feet T.Oil |                                                     |     |   |    |    |      |      |     |      |  |  |
|--------------------------------------------------------------------------------------------------------------------------------------------------------------------------------------------------------------------------------------------------------------|-----------------------------------------------------|-----------------------------------------------------|-----|---|----|----|------|------|-----|------|--|--|
| 3 7L 7R 3 14 81 3.9 9.8 5.9 3240<br>4 9L 9R 3 18 69 9.8 17.4 7.6 2760<br>5 11L 11R 3 18 57 17.4 25.0 7.6 2280<br>6 13L 13R 3 18 45 25.0 32.6 7.6 1800                                                                                                        | 1 3L 3R 1 14 35 0.0 0.0 0.0 1400                    |                                                     |     |   |    |    |      |      |     |      |  |  |
| 4 9L 9R 3 18 69 9.8 17.4 7.6 2760<br>5 11L 11R 3 18 57 17.4 25.0 7.6 2280<br>6 13L 13R 3 18 45 25.0 32.6 7.6 1800                                                                                                                                            | 52 51. 2 11 52 515 515 2165                         |                                                     |     |   |    |    |      |      |     |      |  |  |
| 5 11L 11R 3 18 57 17.4 25.0 7.6 2280 6 13L 13R 3 18 45 25.0 32.6 7.6 1800                                                                                                                                                                                    | 3                                                   | 7L                                                  | 7R  | 3 | 14 | 81 | 3.9  | 9,8  | 5.9 | 3240 |  |  |
| 6 13L 13R 3 18 45 25.0 32.6 7.6 1800                                                                                                                                                                                                                         | 4                                                   | 9L                                                  | 9R  | 3 | 18 | 69 | 9,8  | 17.4 | 7.6 | 2760 |  |  |
|                                                                                                                                                                                                                                                              | 5                                                   | 11L                                                 | 11R | 3 | 18 | 57 | 17.4 | 25.0 | 7.6 | 2280 |  |  |
| 7   13L   13R   0   26   0   32.6   45.0   12.4   0                                                                                                                                                                                                          | 6                                                   | 13L                                                 | 13R |   | 18 | 45 | 25.0 | 32.6 | 7.6 | 1800 |  |  |
|                                                                                                                                                                                                                                                              | 7                                                   | 7   13L   13R   0   26   0   32.6   45.0   12.4   0 |     |   |    |    |      |      |     |      |  |  |
|                                                                                                                                                                                                                                                              |                                                     |                                                     |     |   |    |    |      |      |     |      |  |  |

| 4                                    | Start | Stop | Loads | Speed | Crossed | Start | End  | Feet | T.Oil |  |  |
|--------------------------------------|-------|------|-------|-------|---------|-------|------|------|-------|--|--|
| 1 2L 2R 0 30 0 45.0 40.0 -5.0        |       |      |       |       |         |       |      |      |       |  |  |
| 2                                    | 12L   | 12R  | 2     | 18    | 34      | 40.0  | 34.9 | -5.1 | 1360  |  |  |
| 3                                    | 13L   | 13R  | 3     | 18    | 45      | 34.9  | 27.3 | -7.6 | 1800  |  |  |
| 4 11L 11R 3 18 57 27.3 19.7 -7.6 228 |       |      |       |       |         |       |      |      |       |  |  |
| 5                                    | 9L    | 9R   | 3     | 18    | 69      | 19.7  | 12.1 | -7.6 | 276   |  |  |
| 6                                    | 7L    | 7R   | 2     | 18    | 54      | 12.1  | 7.0  | -5.1 | 216   |  |  |
| 7                                    | 2L    | 2R   | 0     | 14    | 0       | 7.0   | 0.0  | -7.0 | (     |  |  |
|                                      |       |      |       |       |         |       |      |      |       |  |  |