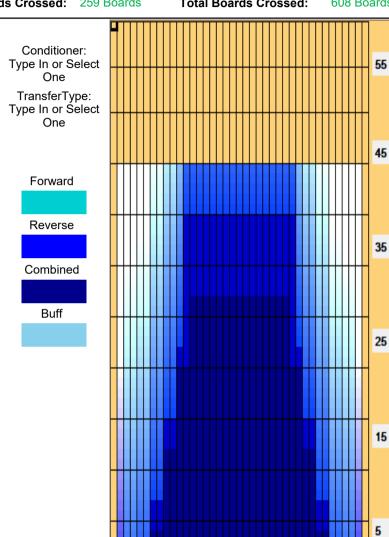

## 21.1.30~2.19 リーグ

Oil Pattern Distance: 45 Feet Reverse Brush Drop: 45 Feet Oil Per Board: 40 uL 13.96 mL 10.36 mL 24.32 mL **Forward Oil Total: Reverse Oil Total: Volume Oil Total:** Forward Boards Crossed: 349 Boards Reverse Boards Crossed: 259 Boards 608 Boards **Total Boards Crossed:** 

| 1 3L 3R 1 14 35 0.0 0.0 0.0 1400   2 5L 5R 2 14 62 0.0 3.9 3.9 2480   3 7L 7R 3 14 81 3.9 9.8 5.9 3240   4 9L 9R 3 18 69 9.8 17.4 7.6 2760   5 11L 11R 3 18 57 17.4 25.0 7.6 2280   6 13L 13R 3 18 45 25.0 32.6 7.6 1800   7 13L 13R 0 26 0 32.6 45.0 12.4 0 | Start Stop Loads Speed Crossed Start End Feet T.Oil |                                                     |     |   |    |    |      |      |     |      |  |  |
|--------------------------------------------------------------------------------------------------------------------------------------------------------------------------------------------------------------------------------------------------------------|-----------------------------------------------------|-----------------------------------------------------|-----|---|----|----|------|------|-----|------|--|--|
| 3 7L 7R 3 14 81 3.9 9.8 5.9 3240<br>4 9L 9R 3 18 69 9.8 17.4 7.6 2760<br>5 11L 11R 3 18 57 17.4 25.0 7.6 2280<br>6 13L 13R 3 18 45 25.0 32.6 7.6 1800                                                                                                        | 1 3L 3R 1 14 35 0.0 0.0 0.0 1400                    |                                                     |     |   |    |    |      |      |     |      |  |  |
| 4 9L 9R 3 18 69 9.8 17.4 7.6 2760<br>5 11L 11R 3 18 57 17.4 25.0 7.6 2280<br>6 13L 13R 3 18 45 25.0 32.6 7.6 1800                                                                                                                                            | 52 51. 2 11 52 515 515 2165                         |                                                     |     |   |    |    |      |      |     |      |  |  |
| 5 11L 11R 3 18 57 17.4 25.0 7.6 2280 6 13L 13R 3 18 45 25.0 32.6 7.6 1800                                                                                                                                                                                    | 3                                                   | 7L                                                  | 7R  | 3 | 14 | 81 | 3.9  | 9,8  | 5.9 | 3240 |  |  |
| 6 13L 13R 3 18 45 25.0 32.6 7.6 1800                                                                                                                                                                                                                         | 4                                                   | 9L                                                  | 9R  | 3 | 18 | 69 | 9,8  | 17.4 | 7.6 | 2760 |  |  |
|                                                                                                                                                                                                                                                              | 5                                                   | 11L                                                 | 11R | 3 | 18 | 57 | 17.4 | 25.0 | 7.6 | 2280 |  |  |
| 7   13L   13R   0   26   0   32.6   45.0   12.4   0                                                                                                                                                                                                          | 6                                                   | 13L                                                 | 13R |   | 18 | 45 | 25.0 | 32.6 | 7.6 | 1800 |  |  |
|                                                                                                                                                                                                                                                              | 7                                                   | 7   13L   13R   0   26   0   32.6   45.0   12.4   0 |     |   |    |    |      |      |     |      |  |  |
|                                                                                                                                                                                                                                                              |                                                     |                                                     |     |   |    |    |      |      |     |      |  |  |

| 4                                    | Start | Stop | Loads | Speed | Crossed | Start | End  | Feet | T.Oil |  |  |
|--------------------------------------|-------|------|-------|-------|---------|-------|------|------|-------|--|--|
| 1 2L 2R 0 30 0 45.0 40.0 -5.0        |       |      |       |       |         |       |      |      |       |  |  |
| 2                                    | 12L   | 12R  | 2     | 18    | 34      | 40.0  | 34.9 | -5.1 | 1360  |  |  |
| 3                                    | 13L   | 13R  | 3     | 18    | 45      | 34.9  | 27.3 | -7.6 | 1800  |  |  |
| 4 11L 11R 3 18 57 27.3 19.7 -7.6 228 |       |      |       |       |         |       |      |      |       |  |  |
| 5                                    | 9L    | 9R   | 3     | 18    | 69      | 19.7  | 12.1 | -7.6 | 276   |  |  |
| 6                                    | 7L    | 7R   | 2     | 18    | 54      | 12.1  | 7.0  | -5.1 | 216   |  |  |
| 7                                    | 2L    | 2R   | 0     | 14    | 0       | 7.0   | 0.0  | -7.0 | (     |  |  |
|                                      |       |      |       |       |         |       |      |      |       |  |  |