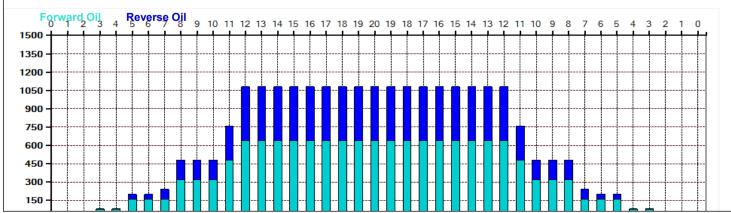

## 21.1.30~2.19 トーナメント

Oil Pattern Distance: 42 Feet Reverse Brush Drop: 42 Feet Oil Per Board: 40 uL 9.32 mL 24.36 mL **Forward Oil Total:** 15.04 mL **Reverse Oil Total: Volume Oil Total:** Forward Boards Crossed: 376 Boards Reverse Boards Crossed: 233 Boards **Total Boards Crossed:** 609 Boards