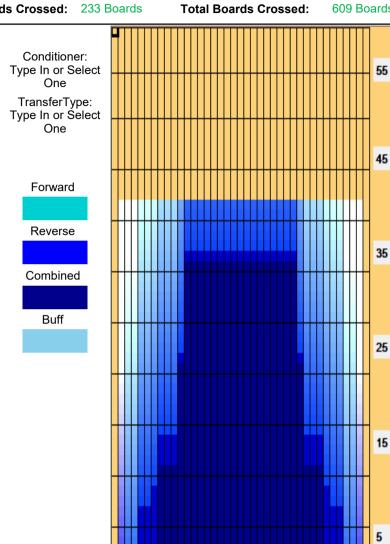

## 21.1.30~2.19 トーナメント

Oil Pattern Distance: 42 Feet Reverse Brush Drop: 42 Feet Oil Per Board: 40 uL 9.32 mL 24.36 mL **Forward Oil Total:** 15.04 mL **Reverse Oil Total: Volume Oil Total:** Forward Boards Crossed: 376 Boards Reverse Boards Crossed: 233 Boards **Total Boards Crossed:** 609 Boards