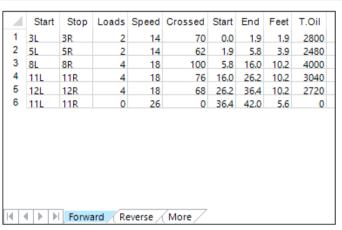

## 21.1.30~2.19 トーナメント

Oil Pattern Distance: 42 Feet Reverse Brush Drop: 42 Feet Oil Per Board: 40 uL 9.32 mL 24.36 mL **Forward Oil Total:** 15.04 mL **Reverse Oil Total: Volume Oil Total:** Forward Boards Crossed: 376 Boards Reverse Boards Crossed: 233 Boards **Total Boards Crossed:** 609 Boards