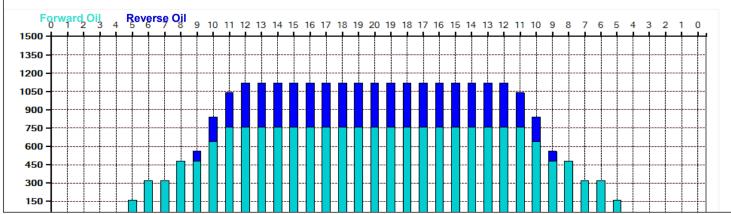

## 21.2.20~3.12 リーグ

Oil Pattern Distance: 43 Feet Reverse Brush Drop: 43 Feet Oil Per Board: 40 uL 19.4 mL 7.24 mL 26.64 mL **Forward Oil Total: Reverse Oil Total: Volume Oil Total:** Forward Boards Crossed: 485 Boards Reverse Boards Crossed: 181 Boards 666 Boards **Total Boards Crossed:** 

| 4 | Start | Stop | Loads    | Speed  | Crossed | Start | End  | Feet | T.Oil |
|---|-------|------|----------|--------|---------|-------|------|------|-------|
| 1 | 3L    | 3R   | 1        | 10     | 35      | 0.0   | 0.0  | 0.0  | 1400  |
| 2 | 5L    | 5R   | 3        | 14     | 93      | 0.0   | 5.9  | 5.9  | 3720  |
| 3 | 6L    | 6R   | 4        | 14     | 116     | 5.9   | 13.8 | 7.9  | 4640  |
| 4 | 8L    | 8R   | 4        | 18     | 100     | 13.8  | 24.0 | 10.2 | 4000  |
| 5 | 10L   | 10R  | 4        | 18     | 84      | 24.0  | 34.2 | 10.2 | 3360  |
| 6 | 11L   | 11R  | 3        | 18     | 57      | 34.2  | 41.8 | 7.6  | 2280  |
| 7 | 11L   | 11R  | 0        | 26     | 0       | 41.8  | 43.0 | 1.2  | 0     |
|   |       |      |          |        |         |       |      |      |       |
|   |       |      | ard / Re | everse | More    |       |      |      |       |

| 14  | T P P | TOTWO | ilu / ( Kt | verse  | More    |       |      |       |       |
|-----|-------|-------|------------|--------|---------|-------|------|-------|-------|
| 4   | Start | Stop  | Loads      | Speed  | Crossed | Start | End  | Feet  | T.Oil |
| 1   | 2L    | 2R    | 0          | 30     | 0       | 43.0  | 30.0 | -13.0 | 0     |
| 2   | 12L   | 12R   | 2          | 18     | 34      | 30.0  | 24.9 | -5.1  | 1360  |
| 3   | 11L   | 11R   | 2          | 18     | 38      | 24.9  | 19.8 | -5.1  | 1520  |
| 4   | 10L   | 10R   | 3          | 18     | 63      | 19.8  | 12.2 | -7.6  | 2520  |
| 5   | 9L    | 9R    | 2          | 14     | 46      | 12.2  | 8.3  | -3.9  | 1840  |
| 6   | 2L    | 2R    | 0          | 10     | 0       | 8.3   | 0.0  | -8.3  | 0     |
|     |       |       |            |        |         |       |      |       |       |
| 4 - |       | Forwa | ard Re     | everse | More    |       |      |       |       |