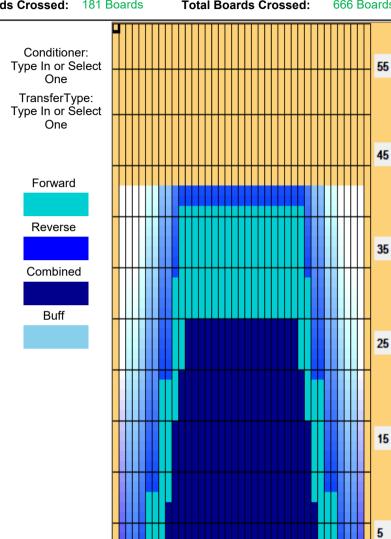

## 21.2.20~3.12 リーグ

Oil Pattern Distance: 43 Feet Reverse Brush Drop: 43 Feet Oil Per Board: 40 uL 19.4 mL 7.24 mL 26.64 mL **Forward Oil Total: Reverse Oil Total: Volume Oil Total:** Forward Boards Crossed: 485 Boards Reverse Boards Crossed: 181 Boards 666 Boards **Total Boards Crossed:** 

| 4 | Start | Stop | Loads    | Speed  | Crossed | Start | End  | Feet | T.Oil |
|---|-------|------|----------|--------|---------|-------|------|------|-------|
| 1 | 3L    | 3R   | 1        | 10     | 35      | 0.0   | 0.0  | 0.0  | 1400  |
| 2 | 5L    | 5R   | 3        | 14     | 93      | 0.0   | 5.9  | 5.9  | 3720  |
| 3 | 6L    | 6R   | 4        | 14     | 116     | 5.9   | 13.8 | 7.9  | 4640  |
| 4 | 8L    | 8R   | 4        | 18     | 100     | 13.8  | 24.0 | 10.2 | 4000  |
| 5 | 10L   | 10R  | 4        | 18     | 84      | 24.0  | 34.2 | 10.2 | 3360  |
| 6 | 11L   | 11R  | 3        | 18     | 57      | 34.2  | 41.8 | 7.6  | 2280  |
| 7 | 11L   | 11R  | 0        | 26     | 0       | 41.8  | 43.0 | 1.2  | 0     |
|   |       |      |          |        |         |       |      |      |       |
|   |       |      | ard / Re | everse | More    |       |      |      |       |

| 14  | T P P | TOTWO | ilu / ( Kt | verse  | More    |       |      |       |       |
|-----|-------|-------|------------|--------|---------|-------|------|-------|-------|
| 4   | Start | Stop  | Loads      | Speed  | Crossed | Start | End  | Feet  | T.Oil |
| 1   | 2L    | 2R    | 0          | 30     | 0       | 43.0  | 30.0 | -13.0 | 0     |
| 2   | 12L   | 12R   | 2          | 18     | 34      | 30.0  | 24.9 | -5.1  | 1360  |
| 3   | 11L   | 11R   | 2          | 18     | 38      | 24.9  | 19.8 | -5.1  | 1520  |
| 4   | 10L   | 10R   | 3          | 18     | 63      | 19.8  | 12.2 | -7.6  | 2520  |
| 5   | 9L    | 9R    | 2          | 14     | 46      | 12.2  | 8.3  | -3.9  | 1840  |
| 6   | 2L    | 2R    | 0          | 10     | 0       | 8.3   | 0.0  | -8.3  | 0     |
|     |       |       |            |        |         |       |      |       |       |
| 4 - |       | Forwa | ard Re     | everse | More    |       |      |       |       |