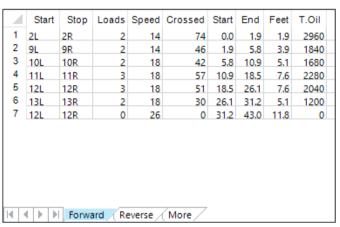

| 4 | Start | Stop | Loads | Speed | Crossed | Start | End  | Feet  | T.Oil |
|---|-------|------|-------|-------|---------|-------|------|-------|-------|
| 1 | 2L    | 2R   | 0     | 30    | 0       | 43.0  | 36.0 | -7.0  | 0     |
| 2 | 12L   | 12R  | 2     | 22    | 34      | 36.0  | 29.8 | -6.2  | 1360  |
| 3 | 11L   | 11R  | 2     | 18    | 38      | 29.8  | 24.7 | -5.1  | 1520  |
| 4 | 10L   | 10R  | 4     | 18    | 84      | 24.7  | 14.5 | -10.2 | 3360  |
| 5 | 9L    | 9R   | 3     | 18    | 69      | 14.5  | 6.9  | -7.6  | 2760  |
| 6 | 8L    | 8R   | 1     | 14    | 25      | 6.9   | 5.0  | -1.9  | 1000  |
| 7 | 2L    | 2R   | 0     | 14    | 0       | 5.0   | 0.0  | -5.0  | (     |
|   |       |      |       |       |         |       |      |       |       |