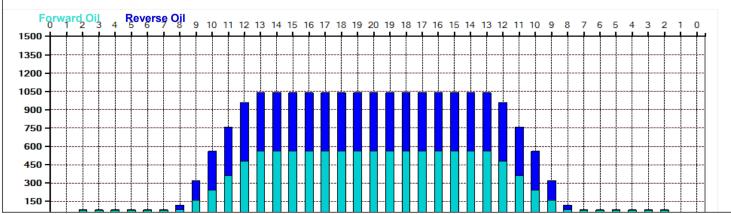

## 21.5.15~6.4 リーグ

55

45

35

25

15

5

Oil Pattern Distance: 43 Feet Reverse Brush Drop: 43 Feet Oil Per Board: 40 uL 10 mL 22 mL **Forward Oil Total:** 12 mL **Reverse Oil Total: Volume Oil Total:** Forward Boards Crossed: 300 Boards Reverse Boards Crossed: 250 Boards **Total Boards Crossed:** 550 Boards