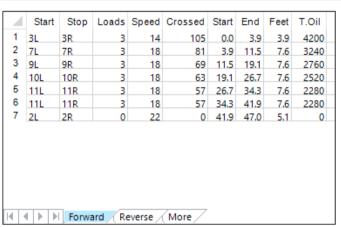

| 1 2L 2R 0 30 0 47.0 35.0 -12.0 0   2 11L 11R 3 22 57 35.0 25.7 -9.3 228   3 10L 10R 3 18 63 25.7 18.1 -7.6 252   4 9L 9R 2 18 46 18.1 13.0 -5.1 184   5 8L 8R 2 18 50 13.0 7.9 -5.1 200 |
|-----------------------------------------------------------------------------------------------------------------------------------------------------------------------------------------|
| 3 10L 10R 3 18 63 25.7 18.1 -7.6 252<br>4 9L 9R 2 18 46 18.1 13.0 -5.1 184                                                                                                              |
| 4 9L 9R 2 18 46 18.1 13.0 -5.1 184                                                                                                                                                      |
|                                                                                                                                                                                         |
| 5 8L 8R 2 18 50 13.0 7.9 -5.1 200                                                                                                                                                       |
|                                                                                                                                                                                         |
| 6 2L 2R 0 10 0 7.9 0.0 -7.9                                                                                                                                                             |