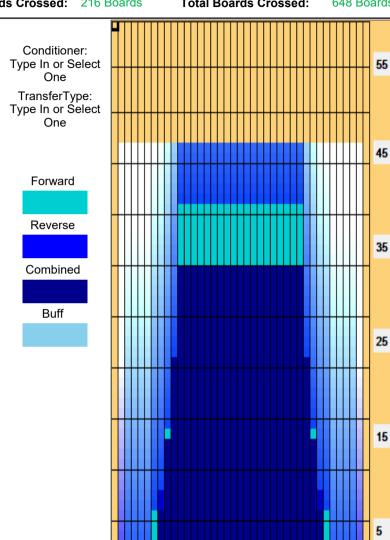

## 21.5.15~6.4 トーナメント

Oil Pattern Distance: 47 Feet Reverse Brush Drop: 47 Feet Oil Per Board: 40 uL 17.28 mL 8.64 mL 25.92 mL **Forward Oil Total: Reverse Oil Total: Volume Oil Total:** Forward Boards Crossed: 432 Boards Reverse Boards Crossed: 216 Boards **Total Boards Crossed:** 648 Boards