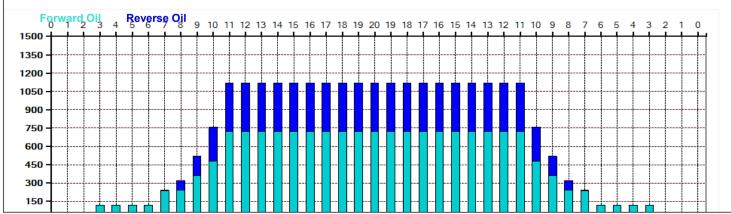

## 21.5.15~6.4 トーナメント

Oil Pattern Distance: 47 Feet Reverse Brush Drop: 47 Feet Oil Per Board: 40 uL 17.28 mL 8.64 mL 25.92 mL **Forward Oil Total: Reverse Oil Total: Volume Oil Total:** Forward Boards Crossed: 432 Boards Reverse Boards Crossed: 216 Boards **Total Boards Crossed:** 648 Boards

| Item                                                                                                         | 3L-7L:18L-18R        | 8L-12L:18L-18R      | 13L-17L:18L-18R     | 18L-18R:17R-13R      | 18L-18R:12R-8R      | 18L-18R:7R-3R        |  |
|--------------------------------------------------------------------------------------------------------------|----------------------|---------------------|---------------------|----------------------|---------------------|----------------------|--|
| Description                                                                                                  | Outside Track:Middle | Middle Track:Middle | Inside Track:Middle | MIddle: Inside Track | Middle:Middle Track | Middle:Outside Track |  |
| Track Zone Ratio                                                                                             | 7.78                 | 1.46                | 1                   | 1                    | 1.46                | 7.78                 |  |
| Forward Oil Reverse Oil 9 10 11 12 13 14 15 16 17 18 19 20 19 18 17 16 15 14 13 12 11 10 9 8 7 6 5 4 3 2 1 0 |                      |                     |                     |                      |                     |                      |  |