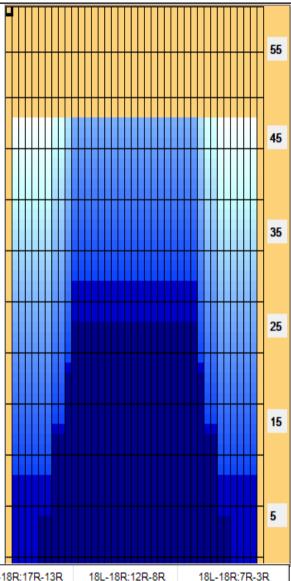

Conditioner:
Type In or Select
One
TransferType:
Type In or Select
One

| Item             | 3L-7L:18L-18R        | 8L-12L:18L-18R      | 13L-17L:18L-18R     | 18L-18R:17R-13R      | 18L-18R:12R-8R      | 18L-18R:7R-3R        |
|------------------|----------------------|---------------------|---------------------|----------------------|---------------------|----------------------|
| Description      | Outside Track:Middle | Middle Track:Middle | Inside Track:Middle | MIddle: Inside Track | Middle:Middle Track | Middle:Outside Track |
| Track Zone Ratio | 4.64                 | 1.26                | 1                   | 1                    | 1.26                | 4.64                 |