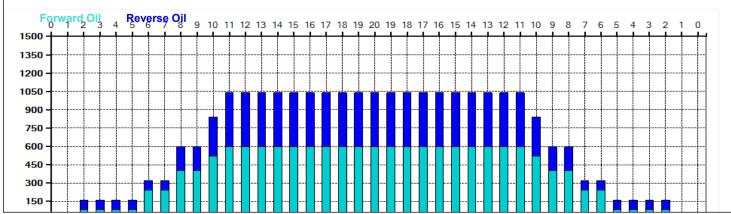

## 21.6.26~7.16 トーナメント

Oil Pattern Distance: 48 Feet Reverse Brush Drop: 48 Feet Oil Per Board: 40 uL 10.76 mL **Forward Oil Total:** 15.64 mL **Reverse Oil Total: Volume Oil Total:** 26.4 mL Forward Boards Crossed: 391 Boards Reverse Boards Crossed: 269 Boards **Total Boards Crossed:** 660 Boards