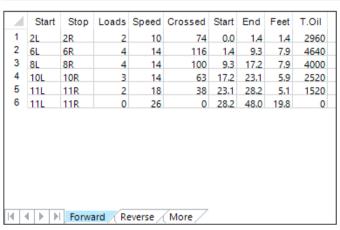

|   | Start | Stop | Loads | Speed | Crossed | Start | End  | Feet  | T.Oil |  |  |  |
|---|-------|------|-------|-------|---------|-------|------|-------|-------|--|--|--|
| 1 | 2L    | 2R   | 0     | 30    | 0       | 48.0  | 32.0 | -16.0 | 0     |  |  |  |
| 2 | 11L   | 11R  | 3     | 18    | 57      | 32.0  | 24.4 | -7.6  | 2280  |  |  |  |
| 3 | 10L   | 10R  | 3     | 14    | 63      | 24.4  | 18.5 | -5.9  | 2520  |  |  |  |
| 4 | 8L    | 8R   | 3     | 14    | 75      | 18.5  | 12.6 | -5.9  | 3000  |  |  |  |
| 5 | 2L    | 2R   | 2     | 10    | 74      | 12.6  | 9.8  | -2.8  | 2960  |  |  |  |
| 6 | 2L    | 2R   | 0     | 10    | 0       | 9.8   | 0.0  | -9.8  | 0     |  |  |  |
|   |       |      |       |       |         |       |      |       |       |  |  |  |