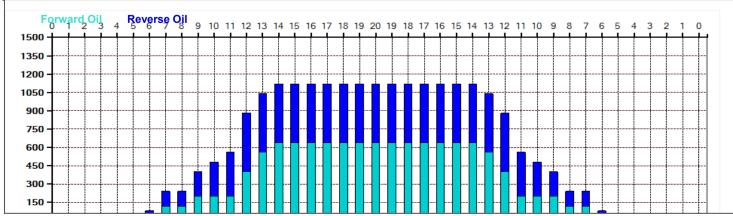

## 21.7.17~8.6 トーナメント

44 Feet Oil Pattern Distance: 44 Feet Reverse Brush Drop: Oil Per Board: 40 uL 12.24 mL 10.4 mL 22.64 mL **Forward Oil Total: Reverse Oil Total: Volume Oil Total:** Forward Boards Crossed: 306 Boards Reverse Boards Crossed: 260 Boards 566 Boards **Total Boards Crossed:** 

| 4 | Start | Stop | Loads | Speed | Crossed | Start | End  | Feet | T.Oil |  |
|---|-------|------|-------|-------|---------|-------|------|------|-------|--|
| 1 | 3L    | 3R   | 1     | 14    | 35      | 0.0   | 0.0  | 0.0  | 1400  |  |
| 2 | 7L    | 7R   | 2     | 18    | 54      | 0.0   | 5.1  | 5.1  | 2160  |  |
| 3 | 9L    | 9R   | 2     | 18    | 46      | 5.1   | 10.2 | 5.1  | 1840  |  |
| 4 | 12L   | 12R  | 3     | 18    | 51      | 10.2  | 17.8 | 7.6  | 2040  |  |
| 5 | 12L   | 12R  | 2     | 18    | 34      | 17.8  | 22.9 | 5.1  | 1360  |  |
| 6 | 13L   | 13R  | 2     | 18    | 30      | 22.9  | 28.0 | 5.1  | 1200  |  |
| 7 | 13L   | 13R  | 2     | 18    | 30      | 28.0  | 33.1 | 5.1  | 1200  |  |
| 8 | 14L   | 14R  | 2     | 18    | 26      | 33.1  | 38.2 | 5.1  | 1040  |  |
| 9 | 2L    | 2R   | 0     | 26    | 0       | 38.2  | 44.0 | 5.8  | 0     |  |
|   |       |      |       |       |         |       |      |      |       |  |

| I |   | Start | Stop | Loads | Speed | Crossed | Start | End  | Feet  | T.Oil |  |
|---|---|-------|------|-------|-------|---------|-------|------|-------|-------|--|
| I | 1 | 2L    | 2R   | 0     | 30    | 0       | 44.0  | 25.0 | -19.0 | 0     |  |
| I | 2 | 12L   | 12R  | 3     | 14    | 51      | 25.0  | 19.1 | -5.9  | 2040  |  |
| I | 3 | 11L   | 11R  | 2     | 14    | 38      | 19.1  | 15.2 | -3.9  | 1520  |  |
| I | 4 | 10L   | 10R  | 2     | 14    | 42      | 15.2  | 11.3 | -3.9  | 1680  |  |
| I | 5 | 9L    | 9R   | 2     | 10    | 46      | 11.3  | 8.5  | -2.8  | 1840  |  |
| I | 6 | 7L    | 7R   | 2     | 10    | 54      | 8.5   | 5.7  | -2.8  | 2160  |  |
| I | 7 | 6L    | 6R   | 1     | 10    | 29      | 5.7   | 4.3  | -1.4  | 1160  |  |
| I | 8 | 61    | 6R   | 0     | 10    | 0       | 4.3   | 0.0  | -43   | 0     |  |