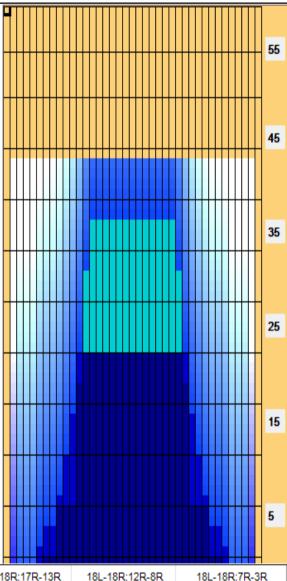

Conditioner:
Type In or Select
One
TransferType:
Type In or Select
One

| Item             | 3L-7L:18L-18R        | 8L-12L:18L-18R      | 13L-17L:18L-18R     | 18L-18R:17R-13R      | 18L-18R:12R-8R      | 18L-18R:7R-3R        |
|------------------|----------------------|---------------------|---------------------|----------------------|---------------------|----------------------|
| Description      | Outside Track:Middle | Middle Track:Middle | Inside Track:Middle | MIddle: Inside Track | Middle:Middle Track | Middle:Outside Track |
| Track Zone Ratio | 12.73                | 2,19                | 1.01                | 1.01                 | 2.19                | 12.73                |