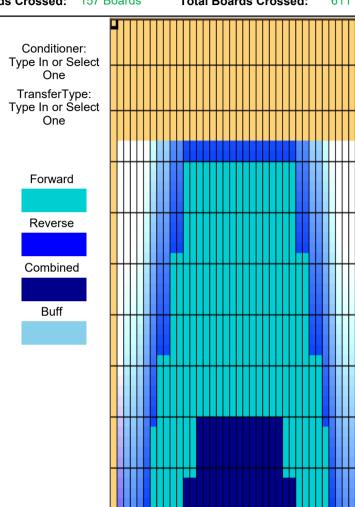

## 21.8.28~9.17 トーナメント

55

45

35

25

15

5

Reverse Brush Drop: Oil Pattern Distance: 47 Feet 47 Feet Oil Per Board: 40 uL 6.28 mL 24.44 mL **Forward Oil Total:** 18.16 mL **Reverse Oil Total: Volume Oil Total:** Forward Boards Crossed: 454 Boards Reverse Boards Crossed: 157 Boards 611 Boards **Total Boards Crossed:** 