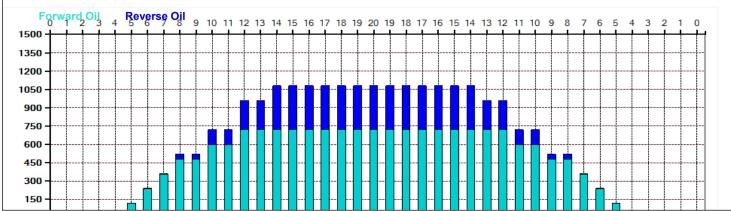

## 21.8.28~9.17 トーナメント

55

45

35

25

15

5

Reverse Brush Drop: Oil Pattern Distance: 47 Feet 47 Feet Oil Per Board: 40 uL 6.28 mL 24.44 mL **Forward Oil Total:** 18.16 mL **Reverse Oil Total: Volume Oil Total:** Forward Boards Crossed: 454 Boards Reverse Boards Crossed: 157 Boards 611 Boards **Total Boards Crossed:** 