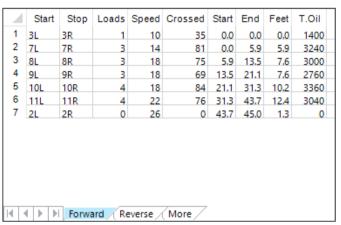

|   | Start | Stop | Loads | Speed | Crossed | Start | End  | Feet  | T.Oil |
|---|-------|------|-------|-------|---------|-------|------|-------|-------|
| 1 | 2L    | 2R   | 0     | 30    | 0       | 45.0  |      | -15.0 | 0     |
| 2 | 12L   | 12R  | 2     | 18    | 34      |       | 24.9 | -5.1  | 1360  |
| 3 | 11L   | 11R  | 3     | 18    | 57      | 24.9  | 17.3 | -7.6  | 2280  |
| 4 | 10L   | 10R  | 3     | 14    | 63      | 17.3  | 11.4 | -5.9  | 2520  |
| 5 | 9L    | 9R   | 3     | 14    | 69      | 11.4  | 5.5  | -5.9  | 2760  |
| 6 | 2L    | 2R   | 0     | 10    | 0       | 5.5   | 0.0  | -5.5  | 0     |
|   |       |      |       |       |         |       |      |       |       |
|   |       |      |       |       |         |       |      |       |       |