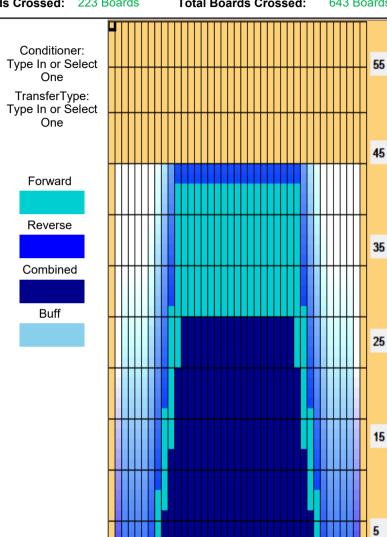

## 21.9.18~10.8 リーグ

Oil Pattern Distance: 45 Feet Reverse Brush Drop: 45 Feet Oil Per Board: 40 uL 8.92 mL **Forward Oil Total:** 16.8 mL **Reverse Oil Total: Volume Oil Total:** 25.72 mL Forward Boards Crossed: 420 Boards Reverse Boards Crossed: 223 Boards **Total Boards Crossed:** 643 Boards