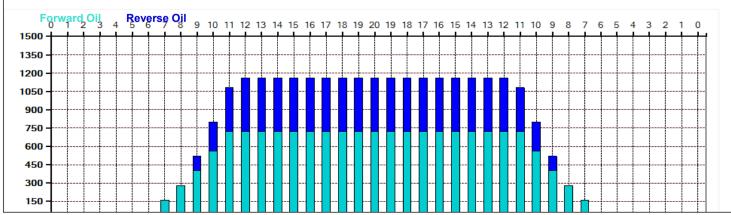

| Item                                                                                                   | 3L-7L:18L-18R        | 8L-12L:18L-18R      | 13L-17L:18L-18R     | 18L-18R:17R-13R      | 18L-18R:12R-8R      | 18L-18R:7R-3R        |  |  |  |  |  |
|--------------------------------------------------------------------------------------------------------|----------------------|---------------------|---------------------|----------------------|---------------------|----------------------|--|--|--|--|--|
| Description                                                                                            | Outside Track:Middle | Middle Track:Middle | Inside Track:Middle | MIddle: Inside Track | Middle:Middle Track | Middle:Outside Track |  |  |  |  |  |
| Track Zone Ratio                                                                                       | 18.13                | 1.51                | 1                   | 1                    | 1.51                | 18.13                |  |  |  |  |  |
| Forward Oil A Reverse Oil 12 13 14 15 16 17 18 19 20 19 18 17 16 15 14 13 12 11 10 9 8 7 6 5 4 3 2 1 0 |                      |                     |                     |                      |                     |                      |  |  |  |  |  |