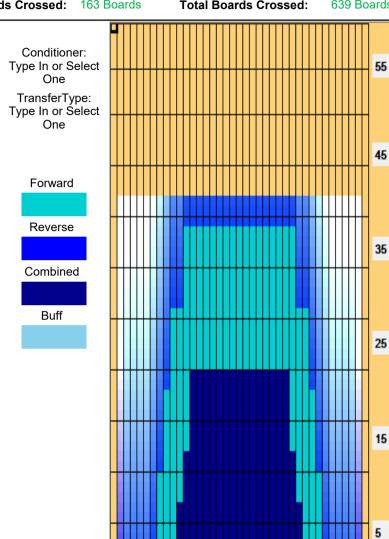

## 21.9.18~10.8 トーナメント

Oil Pattern Distance: 42 Feet Reverse Brush Drop: 42 Feet Oil Per Board: 40 uL 25.56 mL **Forward Oil Total:** 19.04 mL **Reverse Oil Total:** 6.52 mL **Volume Oil Total:** Forward Boards Crossed: 476 Boards Reverse Boards Crossed: 163 Boards **Total Boards Crossed:** 639 Boards