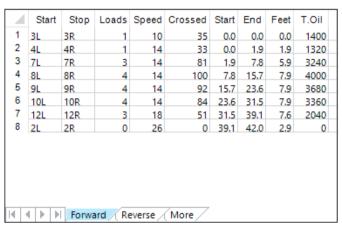

## 21.9.18~10.8 トーナメント

Oil Pattern Distance: 42 Feet Reverse Brush Drop: 42 Feet Oil Per Board: 40 uL 25.56 mL **Forward Oil Total:** 19.04 mL **Reverse Oil Total:** 6.52 mL **Volume Oil Total:** Forward Boards Crossed: 476 Boards Reverse Boards Crossed: 163 Boards **Total Boards Crossed:** 639 Boards

| 4 | Start | Stop |   |    | Crossed |      |      |       | T.Oil |
|---|-------|------|---|----|---------|------|------|-------|-------|
| 1 | 2L    | 2R   | 0 | 26 | 0       | 42.0 |      | -17.0 | 0     |
| 2 | 13L   | 13R  | 3 | 18 | 45      | 25.0 | 17.4 | -7.6  | 1800  |
| 3 | 12L   | 12R  | 2 | 18 | 34      | 17.4 | 12.3 | -5.1  | 1360  |
| 4 | 11L   | 11R  | 2 | 14 | 38      | 12.3 | 8.4  | -3.9  | 1520  |
| 5 | 9L    | 9R   | 2 | 10 | 46      | 8.4  | 5.6  | -2.8  | 1840  |
| 6 | 2L    | 2R   | 0 | 10 | 0       | 5.6  | 0.0  | -5.6  | 0     |
|   |       |      |   |    |         |      |      |       |       |