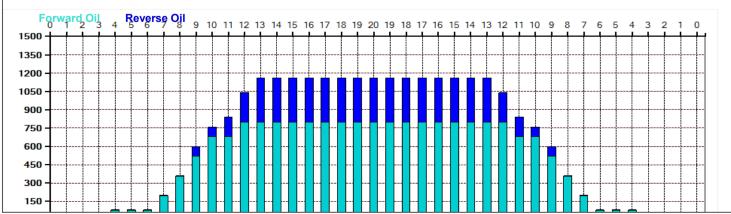

## 21.9.18~10.8 トーナメント

Oil Pattern Distance: 42 Feet Reverse Brush Drop: 42 Feet Oil Per Board: 40 uL 25.56 mL **Forward Oil Total:** 19.04 mL **Reverse Oil Total:** 6.52 mL **Volume Oil Total:** Forward Boards Crossed: 476 Boards Reverse Boards Crossed: 163 Boards **Total Boards Crossed:** 639 Boards