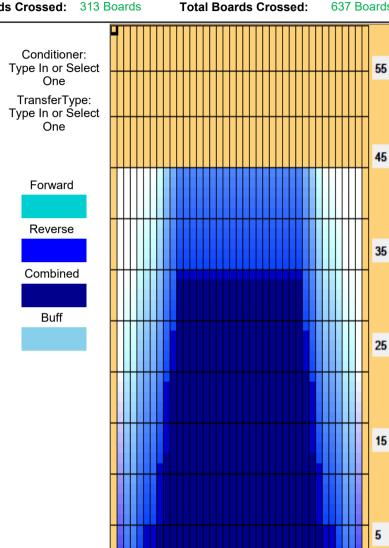

## 21.11.20~12.10 トーナメント

Oil Pattern Distance: 45 Feet Reverse Brush Drop: 45 Feet Oil Per Board: 40 uL 12.96 mL 12.52 mL **Forward Oil Total: Reverse Oil Total: Volume Oil Total:** 25.48 mL Forward Boards Crossed: 324 Boards Reverse Boards Crossed: 313 Boards **Total Boards Crossed:** 637 Boards