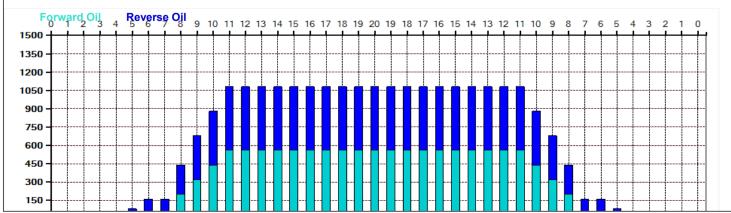

## 21.11.20~12.10 トーナメント

Oil Pattern Distance: 45 Feet Reverse Brush Drop: 45 Feet Oil Per Board: 40 uL 12.96 mL 12.52 mL **Forward Oil Total: Reverse Oil Total: Volume Oil Total:** 25.48 mL Forward Boards Crossed: 324 Boards Reverse Boards Crossed: 313 Boards **Total Boards Crossed:** 637 Boards