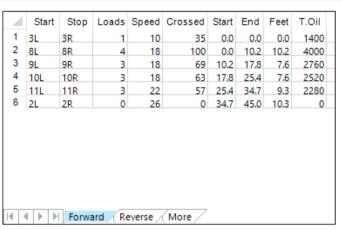

| 4 | Start | Stop | Loads | Speed | Crossed | Start | End  | Feet  | T.Oil |
|---|-------|------|-------|-------|---------|-------|------|-------|-------|
| 1 | 2L    | 2R   | 0     | 26    | 0       | 45.0  | 35.0 | -10.0 | 0     |
| 2 | 11L   | 11R  | 2     | 22    | 38      | 35.0  | 28.8 | -6.2  | 1520  |
| 3 | 10L   | 10R  | 2     | 18    | 42      | 28.8  | 23.7 | -5.1  | 1680  |
| 4 | 9L    | 9R   | 3     | 18    | 69      | 23.7  | 16.1 | -7.6  | 2760  |
| 5 | 8L    | 8R   | 3     | 14    | 75      | 16.1  | 10.2 | -5.9  | 3000  |
| 6 | 6L    | 6R   | 2     | 10    | 58      | 10.2  | 7.4  | -2.8  | 2320  |
| 7 | 5L    | 5R   | 1     | 10    | 31      | 7.4   | 6.0  | -1.4  | 1240  |
| 8 | 5L    | 5R   | 0     | 10    | 0       | 6.0   | 0.0  | -6.0  | 0     |
|   |       |      |       |       |         |       |      |       |       |