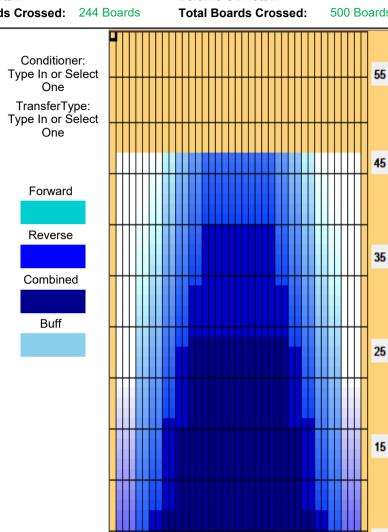

## 21.12.11~12.31 リーグ

5

Oil Pattern Distance:47 FeetReverse Brush Drop:47 FeetOil Per Board:40 uLForward Oil Total:10.24 mLReverse Oil Total:9.76 mLVolume Oil Total:20 mLForward Boards Crossed:256 BoardsReverse Boards Crossed:244 BoardsTotal Boards Crossed:500 Boards