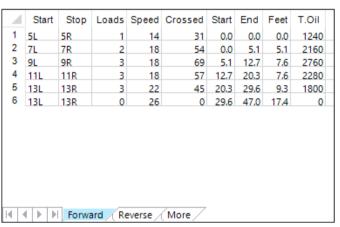

|   | Start | Stop | Loads | Speed | Crossed | Start | End  | Feet | T.Oil |
|---|-------|------|-------|-------|---------|-------|------|------|-------|
| 1 | 2L    | 2R   | 0     | 30    | 0       | 47.0  | 40.0 | -7.0 | 0     |
| 2 | 15L   | 15R  | 2     | 22    | 22      | 40.0  | 33.8 | -6.2 | 880   |
| 3 | 13L   | 13R  | 2     | 22    | 30      | 33.8  | 27.6 | -6.2 | 1200  |
| 4 | 11L   | 11R  | 2     | 22    | 38      | 27.6  | 21.4 | -6.2 | 1520  |
| 5 | 9L    | 9R   | 3     | 22    | 69      | 21.4  | 12.1 | -9.3 | 2760  |
| 6 | 7L    | 7R   | 2     | 18    | 54      | 12.1  | 7.0  | -5.1 | 2160  |
| 7 | 5L    | 5R   | 1     | 14    | 31      | 7.0   | 5.1  | -1.9 | 1240  |
| 8 | 2L    | 2R   | 0     | 14    | 0       | 5.1   | 0.0  | -5.1 | 0     |
|   |       |      |       |       |         |       |      |      |       |