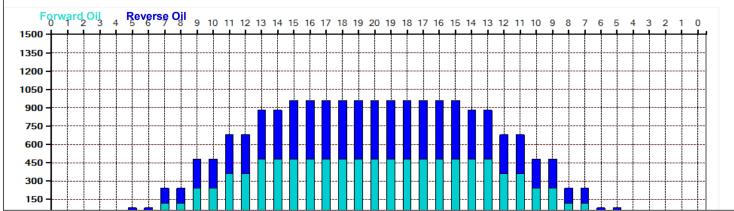

## 21.12.11~12.31 リーグ

5

Oil Pattern Distance:47 FeetReverse Brush Drop:47 FeetOil Per Board:40 uLForward Oil Total:10.24 mLReverse Oil Total:9.76 mLVolume Oil Total:20 mLForward Boards Crossed:256 BoardsReverse Boards Crossed:244 BoardsTotal Boards Crossed:500 Boards