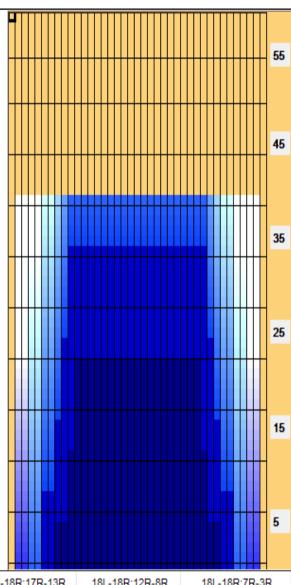

| Item             | 3L-7L:18L-18R        | 8L-12L:18L-18R      | 13L-17L:18L-18R     | 18L-18R:17R-13R      | 18L-18R:12R-8R      | 18L-18R:7R-3R        |
|------------------|----------------------|---------------------|---------------------|----------------------|---------------------|----------------------|
| Description      | Outside Track:Middle | Middle Track:Middle | Inside Track:Middle | MIddle: Inside Track | Middle:Middle Track | Middle:Outside Track |
| Track Zone Ratio | 10.5                 | 1.3                 | 1                   | 1                    | 1.3                 | 10.5                 |