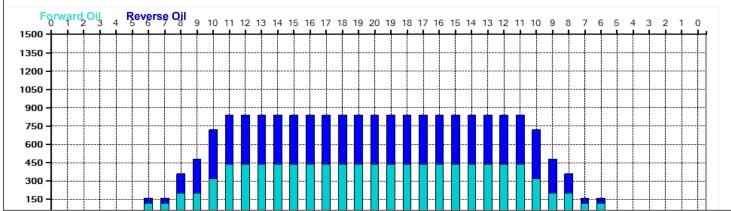

## 2022.1.22~ トーナメント

Oil Pattern Distance: 41 Feet Reverse Brush Drop: 41 Feet Oil Per Board: 40 uL 9.44 mL 19.88 mL **Forward Oil Total:** 10.44 mL **Reverse Oil Total: Volume Oil Total:** 497 Boards Forward Boards Crossed: 261 Boards Reverse Boards Crossed: 236 Boards **Total Boards Crossed:** 