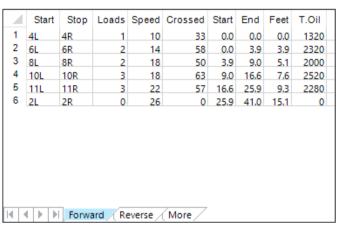

| Nore More |       |      |       |       |         |       |      |      |       |  |  |  |  |
|-----------|-------|------|-------|-------|---------|-------|------|------|-------|--|--|--|--|
|           | Start | Stop | Loads | Speed | Crossed | Start | End  | Feet | T.Oil |  |  |  |  |
| 1         | 2L    | 2R   | 0     | 30    | 0       | 41.0  | 36.0 | -5.0 | 0     |  |  |  |  |
| 2         | 10L   | 10R  | 3     | 22    | 63      | 36.0  | 26.7 | -9.3 | 2520  |  |  |  |  |
| 3         | 9L    | 9R   | 3     | 18    | 69      | 26.7  | 19.1 | -7.6 | 2760  |  |  |  |  |
| 4         | 8L    | 8R   | 3     | 18    | 75      | 19.1  | 11.5 | -7.6 | 3000  |  |  |  |  |
| 5         | 6L    | 6R   | 1     | 18    | 29      | 11.5  | 9.0  | -2.5 | 1160  |  |  |  |  |
| 6         | 2L    | 2R   | 0     | 14    | 0       | 9.0   | 0.0  | -9.0 | 0     |  |  |  |  |
|           |       |      |       |       |         |       |      |      |       |  |  |  |  |
|           |       |      |       |       |         |       |      |      |       |  |  |  |  |
| l€ l⊀     |       |      |       |       |         |       |      |      |       |  |  |  |  |