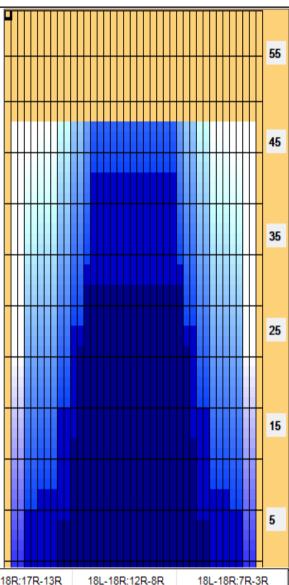

| Item             | 3L-7L:18L-18R        | 8L-12L:18L-18R      | 13L-17L:18L-18R     | 18L-18R:17R-13R      | 18L-18R:12R-8R      | 18L-18R:7R-3R        |
|------------------|----------------------|---------------------|---------------------|----------------------|---------------------|----------------------|
| Description      | Outside Track:Middle | Middle Track:Middle | Inside Track:Middle | MIddle: Inside Track | Middle:Middle Track | Middle:Outside Track |
| Track Zone Ratio | 8.44                 | 2.11                | 1.02                | 1.02                 | 2.11                | 8.44                 |