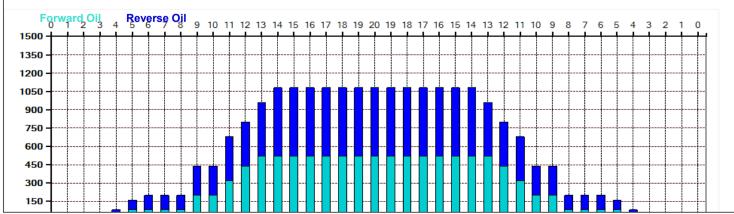

## 2022.2.12~ トーナメント

Oil Pattern Distance: 48 Feet Reverse Brush Drop: 48 Feet Oil Per Board: 40 uL 10.76 mL 22.36 mL **Forward Oil Total: Reverse Oil Total:** 11.6 mL **Volume Oil Total:** Forward Boards Crossed: 269 Boards Reverse Boards Crossed: 290 Boards **Total Boards Crossed:** 559 Boards

| 1 2L<br>2 14L<br>3 13L | 2R<br>14R | 0 | 30 | 0  | 48.0 | 42.0 |      |      |
|------------------------|-----------|---|----|----|------|------|------|------|
|                        | 14R       | 2 |    |    | TU.U | 43.0 | -5.0 | 0    |
| 2 121                  |           |   | 22 | 39 | 43.0 | 33.7 | -9.3 | 1560 |
| 3 13L                  | 13R       | 2 | 22 | 30 | 33.7 | 27.5 | -6.2 | 1200 |
| 4 11L                  | 11R       | 3 | 18 | 57 | 27.5 | 19.9 | -7.6 | 2280 |
| 5 9L                   | 9R        | 3 | 18 | 69 | 19.9 | 12.3 | -7.6 | 2760 |
| 6 6L                   | 6R        | 1 | 18 | 29 | 12.3 | 9.8  | -2.5 | 1160 |
| 7 4L                   | 4R        | 2 | 14 | 66 | 9.8  | 5.9  | -3.9 | 2640 |
| 8 2L                   | 2R        | 0 | 14 | 0  | 5.9  | 0.0  | -5.9 | 0    |