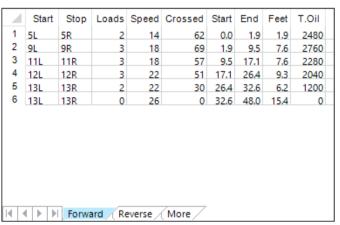

| 1 2L<br>2 14L<br>3 13L | 2R<br>14R | 0 | 30 | 0  | 48.0 | 42.0 |      |      |
|------------------------|-----------|---|----|----|------|------|------|------|
|                        | 14R       | 2 |    |    | TU.U | 43.0 | -5.0 | 0    |
| 2 121                  |           |   | 22 | 39 | 43.0 | 33.7 | -9.3 | 1560 |
| 3 13L                  | 13R       | 2 | 22 | 30 | 33.7 | 27.5 | -6.2 | 1200 |
| 4 11L                  | 11R       | 3 | 18 | 57 | 27.5 | 19.9 | -7.6 | 2280 |
| 5 9L                   | 9R        | 3 | 18 | 69 | 19.9 | 12.3 | -7.6 | 2760 |
| 6 6L                   | 6R        | 1 | 18 | 29 | 12.3 | 9.8  | -2.5 | 1160 |
| 7 4L                   | 4R        | 2 | 14 | 66 | 9.8  | 5.9  | -3.9 | 2640 |
| 8 2L                   | 2R        | 0 | 14 | 0  | 5.9  | 0.0  | -5.9 | 0    |