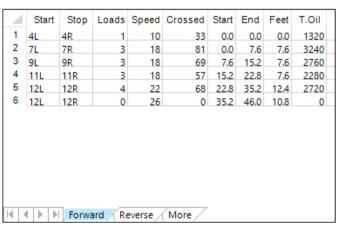

| 4 | Start | Stop | Loads | Speed | Crossed | Start | End  | Feet  | T.Oil |
|---|-------|------|-------|-------|---------|-------|------|-------|-------|
| 1 | 2L    | 2R   | 0     | 30    | 0       | 46.0  | 41.0 | -5.0  | 0     |
| 2 | 12L   | 12R  | 4     | 18    | 68      | 41.0  | 30.8 | -10.2 | 2720  |
| 3 | 11L   | 11R  | 3     | 18    | 57      | 30.8  | 23.2 | -7.6  | 2280  |
| 4 | 9L    | 9R   | 3     | 18    | 69      | 23.2  | 15.6 | -7.6  | 2760  |
| 5 | 7L    | 7R   | 3     | 18    | 81      | 15.6  | 8.0  | -7.6  | 3240  |
| 6 | 4L    | 4R   | 2     | 14    | 66      | 8.0   | 4.1  | -3.9  | 2640  |
| 7 | 2L    | 2R   | 0     | 14    | 0       | 4.1   | 0.0  | -4.1  | 0     |
|   |       |      |       |       |         |       |      |       |       |