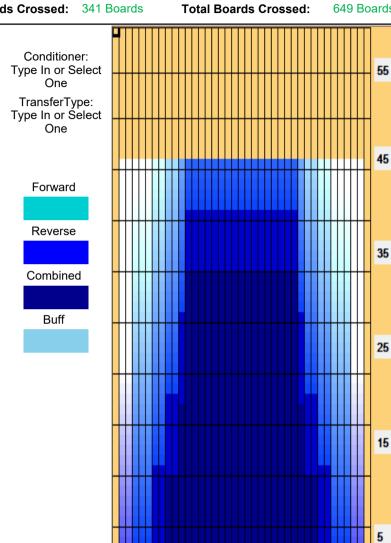

## 2022.3.5~ リーグ

Oil Pattern Distance: 46 Feet Reverse Brush Drop: 46 Feet Oil Per Board: 40 uL 12.32 mL 25.96 mL **Forward Oil Total: Reverse Oil Total:** 13.64 mL **Volume Oil Total:** Forward Boards Crossed: 308 Boards Reverse Boards Crossed: 341 Boards **Total Boards Crossed:** 649 Boards