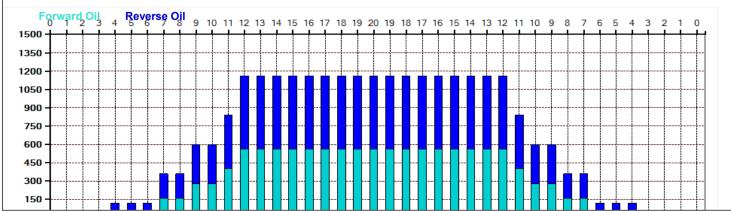

## 2022.3.5~ リーグ

Oil Pattern Distance: 46 Feet Reverse Brush Drop: 46 Feet Oil Per Board: 40 uL 12.32 mL 25.96 mL **Forward Oil Total: Reverse Oil Total:** 13.64 mL **Volume Oil Total:** Forward Boards Crossed: 308 Boards Reverse Boards Crossed: 341 Boards **Total Boards Crossed:** 649 Boards