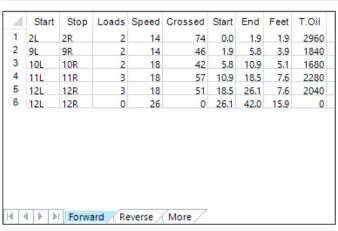

| 4 | Start | Stop | Loads | Speed | Crossed | Start | End  | Feet  | T.Oil |
|---|-------|------|-------|-------|---------|-------|------|-------|-------|
| 1 | 2L    | 2R   | 0     | 30    | 0       | 42.0  | 30.0 | -12.0 | 0     |
| 2 | 12L   | 12R  | 2     | 14    | 34      | 30.0  | 26.1 | -3.9  | 1360  |
| 3 | 11L   | 11R  | 3     | 14    | 57      | 26.1  | 20.2 | -5.9  | 2280  |
| 4 | 10L   | 10R  | 4     | 14    | 84      | 20.2  | 12.3 | -7.9  | 3360  |
| 5 | 9L    | 9R   | 3     | 10    | 69      | 12.3  | 8.1  | -4.2  | 2760  |
| 6 | 8L    | 8R   | 2     | 10    | 50      | 8.1   | 5.3  | -2.8  | 2000  |
| 7 | 6L    | 6R   | 1     | 10    | 29      | 5.3   | 3.9  | -1.4  | 1160  |
| 8 | 2L    | 2R   | 0     | 10    | 0       | 3.9   | 0.0  | -3.9  | 0     |
|   |       |      |       |       |         |       |      |       |       |