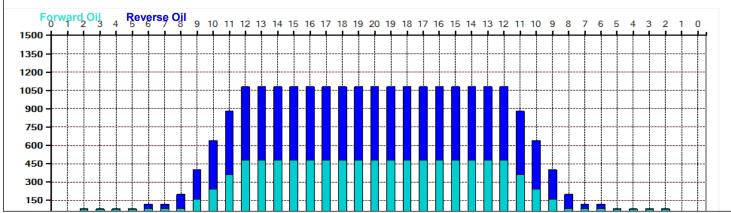

## 22.5.28~ トーナメント

Oil Pattern Distance: 42 Feet Reverse Brush Drop: 42 Feet Oil Per Board: 40 uL 12.92 mL **Forward Oil Total:** 10.8 mL **Reverse Oil Total: Volume Oil Total:** 23.72 mL Forward Boards Crossed: 270 Boards Reverse Boards Crossed: 323 Boards **Total Boards Crossed:** 593 Boards