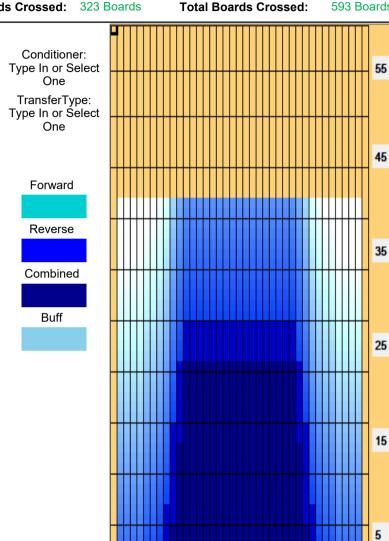

## 22.5.28~ トーナメント

Oil Pattern Distance: 42 Feet Reverse Brush Drop: 42 Feet Oil Per Board: 40 uL 12.92 mL **Forward Oil Total:** 10.8 mL **Reverse Oil Total: Volume Oil Total:** 23.72 mL Forward Boards Crossed: 270 Boards Reverse Boards Crossed: 323 Boards **Total Boards Crossed:** 593 Boards