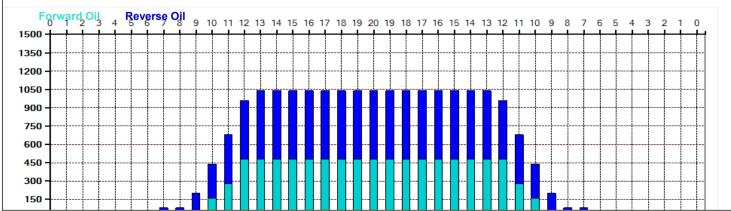

| Item                                                                                                                           | 3L-7L:18L-18R        | 8L-12L:18L-18R      | 13L-17L:18L-18R     | 18L-18R:17R-13R      | 18L-18R:12R-8R      | 18L-18R:7R-3R        |  |  |  |
|--------------------------------------------------------------------------------------------------------------------------------|----------------------|---------------------|---------------------|----------------------|---------------------|----------------------|--|--|--|
| Description                                                                                                                    | Outside Track:Middle | Middle Track:Middle | Inside Track:Middle | MIddle: Inside Track | Middle:Middle Track | Middle:Outside Track |  |  |  |
| Track Zone Ratio                                                                                                               | 21.67                | 2.2                 | 1                   | 1                    | 2,2                 | 21.67                |  |  |  |
| Forward Oil Reverse Oil 0 1 2 3 4 5 6 7 8 9 10 11 12 13 14 15 16 17 18 19 20 19 18 17 16 15 14 13 12 11 10 9 8 7 6 5 4 3 2 1 0 |                      |                     |                     |                      |                     |                      |  |  |  |