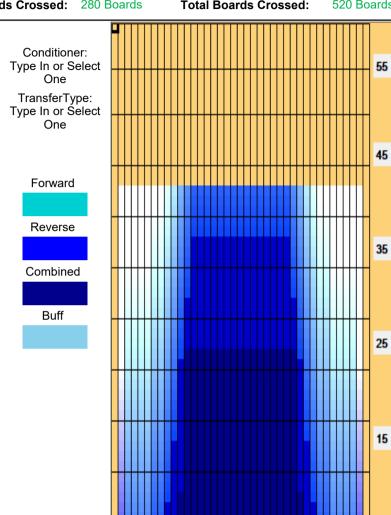

## 22.7.30~ リーグ

5

43 Feet Oil Pattern Distance: 43 Feet Reverse Brush Drop: Oil Per Board: 40 uL 9.6 mL 11.2 mL 20.8 mL **Forward Oil Total: Reverse Oil Total: Volume Oil Total:** Forward Boards Crossed: 240 Boards Reverse Boards Crossed: 280 Boards **Total Boards Crossed:** 520 Boards