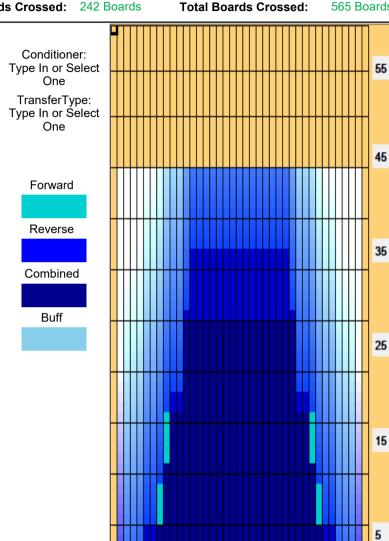

## 22.7.30~ トーナメント

Oil Pattern Distance: 45 Feet Reverse Brush Drop: 45 Feet Oil Per Board: 40 uL 9.68 mL 22.6 mL **Forward Oil Total:** 12.92 mL **Reverse Oil Total: Volume Oil Total:** Forward Boards Crossed: 323 Boards Reverse Boards Crossed: 242 Boards **Total Boards Crossed:** 565 Boards