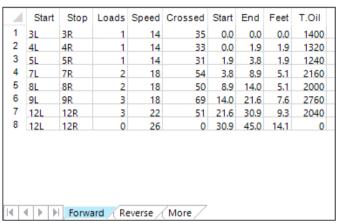

| 4 | Start | Stop | Loads | Speed | Crossed | Start | End  | Feet | T.Oil |
|---|-------|------|-------|-------|---------|-------|------|------|-------|
| 1 | 2L    | 2R   | 0     | 30    | 0       | 45.0  | 37.0 | -8.0 | 0     |
| 2 | 13L   | 13R  | 2     | 22    | 30      | 37.0  | 30.8 | -6.2 | 1200  |
| 3 | 12L   | 12R  | 3     | 18    | 51      | 30.8  | 23.2 | -7.6 | 2040  |
| 1 | 10L   | 10R  | 3     | 18    | 63      | 23.2  | 15.6 | -7.6 | 2520  |
| 5 | 9L    | 9R   | 3     | 14    | 69      | 15.6  | 9.7  | -5.9 | 2760  |
| 3 | 6L    | 6R   | 1     | 14    | 29      | 9.7   | 7.8  | -1.9 | 1160  |
| 7 | 2L    | 2R   | 0     | 10    | 0       | 7.8   | 0.0  | -7.8 | 0     |