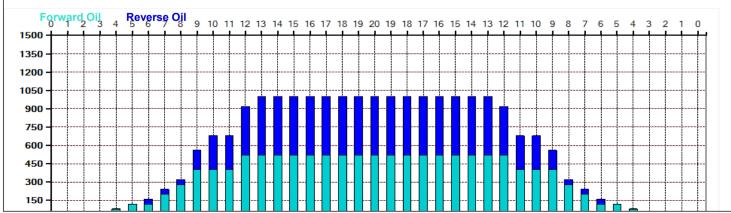

## 22.7.30~ トーナメント

Oil Pattern Distance: 45 Feet Reverse Brush Drop: 45 Feet Oil Per Board: 40 uL 9.68 mL 22.6 mL **Forward Oil Total:** 12.92 mL **Reverse Oil Total: Volume Oil Total:** Forward Boards Crossed: 323 Boards Reverse Boards Crossed: 242 Boards **Total Boards Crossed:** 565 Boards