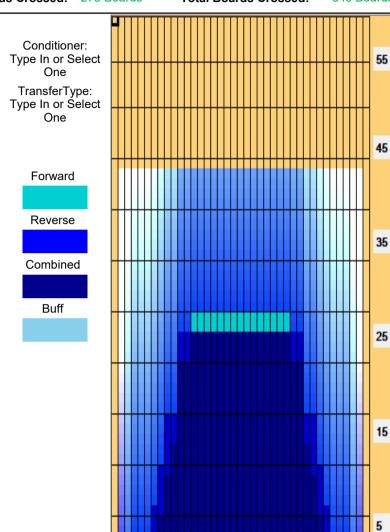

## 22.9.10~ トーナメント

44 Feet Oil Pattern Distance: 44 Feet Reverse Brush Drop: Oil Per Board: 40 uL 15.04 mL 10.92 mL 25.96 mL **Forward Oil Total: Reverse Oil Total: Volume Oil Total:** Forward Boards Crossed: 376 Boards Reverse Boards Crossed: 273 Boards 649 Boards **Total Boards Crossed:** 