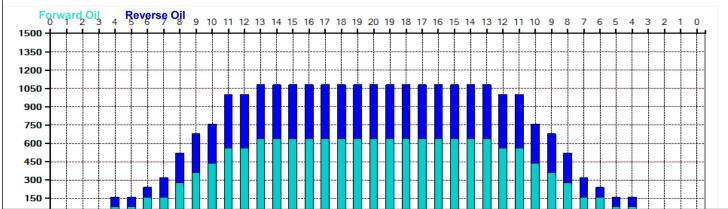

## 22.9.10~ トーナメント

44 Feet Oil Pattern Distance: 44 Feet Reverse Brush Drop: Oil Per Board: 40 uL 15.04 mL 10.92 mL 25.96 mL **Forward Oil Total: Reverse Oil Total: Volume Oil Total:** Forward Boards Crossed: 376 Boards Reverse Boards Crossed: 273 Boards 649 Boards **Total Boards Crossed:** 

| 4 | Start | Stop | Loads | Speed | Crossed | Start | End  | Feet | T.Oil |
|---|-------|------|-------|-------|---------|-------|------|------|-------|
| 1 | 3L    | 3R   | 1     | 10    | 35      | 0.0   | 0.0  | 0.0  | 1400  |
| 2 | 4L    | 4R   | 1     | 10    | 33      | 0.0   | 1.4  | 1.4  | 1320  |
| 3 | 6L    | 6R   | 2     | 10    | 58      | 1.4   | 4.2  | 2.8  | 2320  |
| 4 | 8L    | 8R   | 3     | 14    | 75      | 4.2   | 10.1 | 5.9  | 3000  |
| 5 | 9L    | 9R   | 2     | 14    | 46      | 10.1  | 14.0 | 3.9  | 1840  |
| 6 | 10L   | 10R  | 2     | 14    | 42      | 14.0  | 17.9 | 3.9  | 1680  |
| 7 | 11L   | 11R  | 3     | 18    | 57      | 17.9  | 25.5 | 7.6  | 2280  |
| 8 | 13L   | 13R  | 2     | 18    | 30      | 25.5  | 30.6 | 5.1  | 1200  |
| 9 | 13L   | 13R  | 0     | 26    | 0       | 30.6  | 44.0 | 13.4 | 0     |
|   |       |      |       |       |         |       |      |      |       |

| 4 | Start | Stop | Loads | Speed | Crossed | Start | End  | Feet  | T.Oil |
|---|-------|------|-------|-------|---------|-------|------|-------|-------|
| 1 | 2L    | 2R   | 0     | 30    | 0       | 44.0  | 28.0 | -16.0 | (     |
| 2 | 11L   | 11R  | 3     | 18    | 57      | 28.0  | 20.4 | -7.6  | 228   |
| 3 | 9L    | 9R   | 2     | 18    | 46      | 20.4  | 15.3 | -5.1  | 184   |
| 4 | 8L    | 8R   | 2     | 14    | 50      | 15.3  | 11.4 | -3.9  | 200   |
| 5 | 7L    | 7R   | 2     | 14    | 54      | 11.4  | 7.5  | -3.9  | 216   |
| 6 | 4L    | 4R   | 2     | 10    | 66      | 7.5   | 4.7  | -2.8  | 264   |
| 7 | 2L    | 2R   | 0     | 10    | 0       | 4.7   | 0.0  | -4.7  |       |
|   |       |      |       |       |         |       |      |       |       |