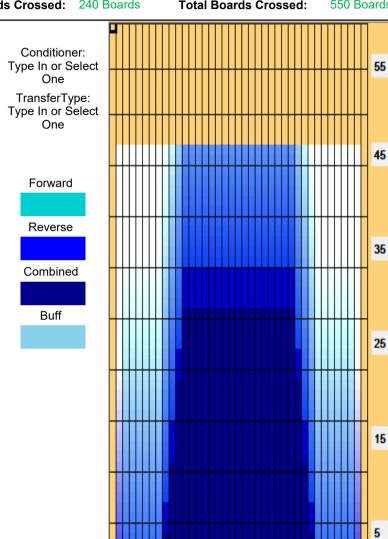

## 22.11.12~ リーグ

Oil Pattern Distance: 47 Feet Reverse Brush Drop: 47 Feet Oil Per Board: 50 uL 27.5 mL **Forward Oil Total:** 15.5 mL **Reverse Oil Total:** 12 mL **Volume Oil Total:** Forward Boards Crossed: 310 Boards Reverse Boards Crossed: 240 Boards **Total Boards Crossed:** 550 Boards