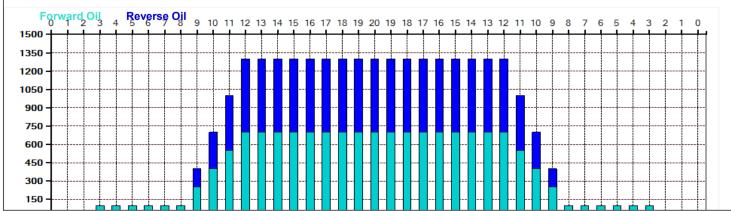

## 22.11.12~ リーグ

Oil Pattern Distance: 47 Feet Reverse Brush Drop: 47 Feet Oil Per Board: 50 uL 27.5 mL **Forward Oil Total:** 15.5 mL **Reverse Oil Total:** 12 mL **Volume Oil Total:** Forward Boards Crossed: 310 Boards Reverse Boards Crossed: 240 Boards **Total Boards Crossed:** 550 Boards