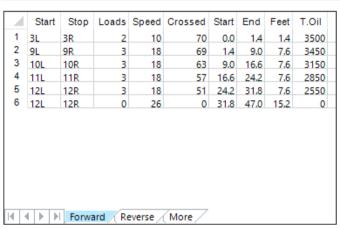

## 22.11.12~ リーグ

Oil Pattern Distance: 47 Feet Reverse Brush Drop: 47 Feet Oil Per Board: 50 uL 27.5 mL **Forward Oil Total:** 15.5 mL **Reverse Oil Total:** 12 mL **Volume Oil Total:** Forward Boards Crossed: 310 Boards Reverse Boards Crossed: 240 Boards **Total Boards Crossed:** 550 Boards

| 1 | Start | Stop | Loads | Speed | Crossed | Start | End  | Feet  | T.Oil |
|---|-------|------|-------|-------|---------|-------|------|-------|-------|
| 1 | 2L    | 2R   | 0     | 30    | 0       | 47.0  | 35.0 | -12.0 | 0     |
| 2 | 12L   | 12R  | 3     | 18    | 51      | 35.0  | 27.4 | -7.6  | 2550  |
| 3 | 11L   | 11R  | 3     | 18    | 57      | 27.4  | 19.8 | -7.6  | 2850  |
| 4 | 10L   | 10R  | 3     | 18    | 63      | 19.8  | 12.2 | -7.6  | 3150  |
| 5 | 9L    | 9R   | 3     | 14    | 69      | 12.2  | 6.3  | -5.9  | 3450  |
| 6 | 9L    | 9R   | 0     | 14    | 0       | 6.3   | 0.0  | -6.3  | 0     |
|   |       |      |       |       |         |       |      |       |       |