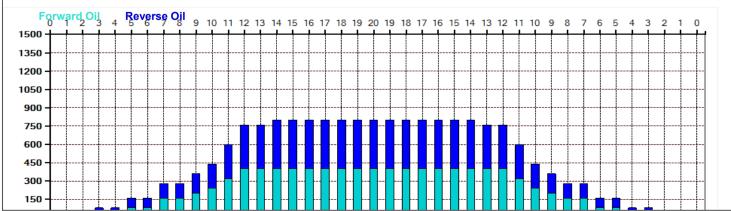

## 22.12.3~ リーグ

5

Oil Pattern Distance: 42 Feet Reverse Brush Drop: 42 Feet Oil Per Board: 40 uL 9.44 mL 8.88 mL 18.32 mL **Forward Oil Total: Reverse Oil Total: Volume Oil Total:** Reverse Boards Crossed: 222 Boards 458 Boards Forward Boards Crossed: 236 Boards **Total Boards Crossed:** 