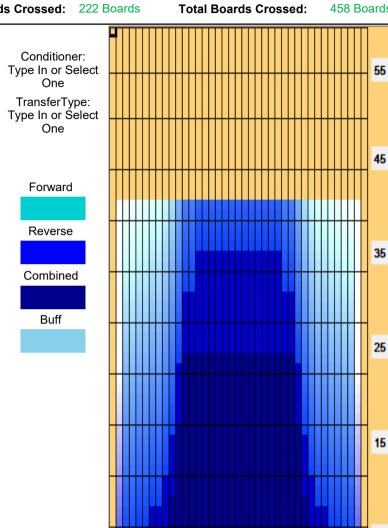

## 22.12.3~ リーグ

5

Oil Pattern Distance: 42 Feet Reverse Brush Drop: 42 Feet Oil Per Board: 40 uL 9.44 mL 8.88 mL 18.32 mL **Forward Oil Total: Reverse Oil Total: Volume Oil Total:** Reverse Boards Crossed: 222 Boards 458 Boards Forward Boards Crossed: 236 Boards **Total Boards Crossed:** 