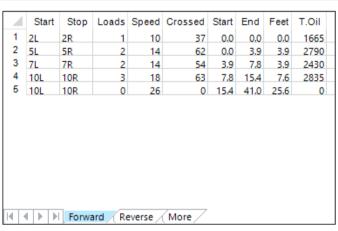

| 3 12L 12R 3 18 51 31.4 23.8 -7.6<br>4 11L 11R 3 14 57 23.8 17.9 -5.9<br>5 10L 10R 3 14 63 17.9 12.0 -5.9                                   |                             |   |     |     |   |
|--------------------------------------------------------------------------------------------------------------------------------------------|-----------------------------|---|-----|-----|---|
| 3 12L 12R 3 18 51 31.4 23.8 -7.6<br>4 11L 11R 3 14 57 23.8 17.9 -5.9<br>5 10L 10R 3 14 63 17.9 12.0 -5.9<br>6 8L 8R 4 10 100 12.0 6.4 -5.6 | 3 19 45 39 0 31 4 -7 6 2028 |   | 2R  | 2L  | 1 |
| 4 11L 11R 3 14 57 23.8 17.9 -5.9<br>5 10L 10R 3 14 63 17.9 12.0 -5.9<br>6 8L 8R 4 10 100 12.0 6.4 -5.6                                     | 3 10 43 33.0 31.4 -7.0 202. | 3 | 13R | 13L | 2 |
| 5 10L 10R 3 14 63 17.9 12.0 -5.9<br>6 8L 8R 4 10 100 12.0 6.4 -5.6                                                                         | 3 18 51 31.4 23.8 -7.6 2295 | 3 | 12R | 12L | 3 |
| 6 8L 8R 4 10 100 12.0 6.4 -5.6                                                                                                             | 3 14 57 23.8 17.9 -5.9 2568 | 3 | 11R | 11L | 4 |
|                                                                                                                                            | 3 14 63 17.9 12.0 -5.9 2839 | 3 | 10R | 10L | 5 |
| 7 2L 2R 0 10 0 6.4 0.0 -6.4                                                                                                                | 4 10 100 12.0 6.4 -5.6 4500 | 4 | 8R  | 8L  | 6 |
|                                                                                                                                            | 0 10 0 6.4 0.0 -6.4 (       |   | 2R  | 2L  | 7 |
|                                                                                                                                            |                             |   |     |     |   |