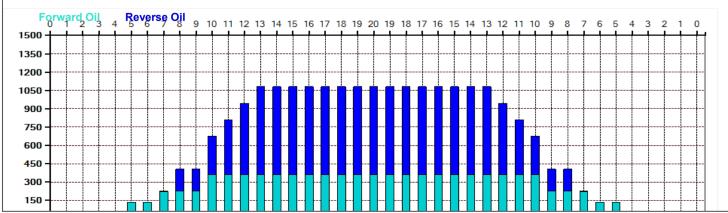

## 7.29~8.18 トーナメント

Oil Pattern Distance: 41 Feet Reverse Brush Drop: 41 Feet Oil Per Board: 45 uL 14.22 mL 23.94 mL **Forward Oil Total:** 9.72 mL **Reverse Oil Total: Volume Oil Total:** Forward Boards Crossed: 216 Boards Reverse Boards Crossed: 316 Boards **Total Boards Crossed:** 532 Boards