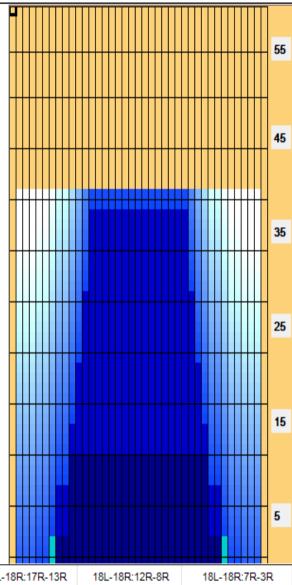

Conditioner:
Type In or Select
One
TransferType:
Type In or Select
One

| Item             | 3L-7L:18L-18R        | 8L-12L:18L-18R      | 13L-17L:18L-18R     | 18L-18R:17R-13R      | 18L-18R:12R-8R      | 18L-18R:7R-3R        |
|------------------|----------------------|---------------------|---------------------|----------------------|---------------------|----------------------|
| Description      | Outside Track:Middle | Middle Track:Middle | Inside Track:Middle | MIddle: Inside Track | Middle:Middle Track | Middle:Outside Track |
| Track Zone Ratio | 9.23                 | 1.67                | 1                   | 1                    | 1.67                | 9.23                 |